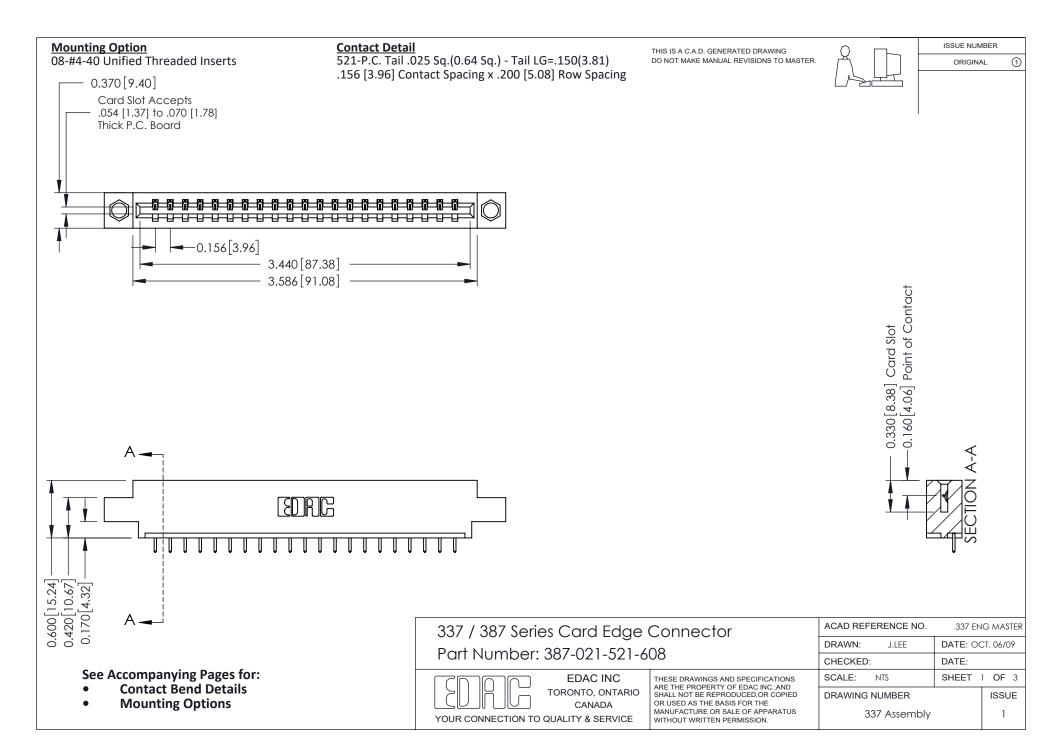

ISSUE NUMBER

ORIGINAL

1



| 337 / 387 Series Card Edge Connector<br>Contact Bend Detail           |                                                                                                                                                                                                  | ACAD REFERENCE NO. 337 E |                  | G MASTER      |
|-----------------------------------------------------------------------|--------------------------------------------------------------------------------------------------------------------------------------------------------------------------------------------------|--------------------------|------------------|---------------|
|                                                                       |