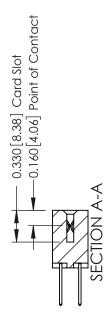

## **Mounting Option** 08-#4-40 Unified Threaded Inserts - 0.370[9.40] Card Slot Accepts .054 [1.37] to .070 [1.78] Thick P.C. Board -0.156[3.96]

2.036 [51.71] 2.182 [55.42]

**Contact Detail** 

523-P.C. Tail .025 Sq.(0.64 Sq.) - Tail LG=.390(9.91) .156 [3.96] Contact Spacing x .200 [5.08] Row Spacing

ISSUE NUMBER

ORIGINAL

1

| 337 / 387 Series Card Edge                                            | ACAD REFERENCE NO.                                                                                                                                                                                | 337 ENG MASTER |                  |               |
|-----------------------------------------------------------------------|---------------------------------------------------------------------------------------------------------------------------------------------------------------------------------------------------|----------------|------------------|---------------|
| Contact Bend Detail                                                   |                                                                                                                                                                                                   | DRAWN: J.LEE   | DATE: OCT. 06/09 |               |
|                                                                       |                                                                                                                                                                                                   | CHECKED:       | DATE:            |               |
| EDAC INC TORONTO, ONTARIO CANADA YOUR CONNECTION TO QUALITY & SERVICE | THESE DRAWINGS AND SPECIFICATIONS ARE THE PROPERTY OF EDAC INC., AND SHALL NOT BE REPRODUCED, OR COPIED OR USED AS THE BASIS FOR THE MANUFACTURE OR SALE OF APPARATUS WITHOUT WRITTEN PERMISSION. | SCALE: NTS     | SHEET            | 2 <b>OF</b> 3 |
|                                                                       |                                                                                                                                                                                                   | DRAWING NUMBER |                  | ISSUE         |
|                                                                       |                                                                                                                                                                                                   | 337 Assembly   |                  | 1             |