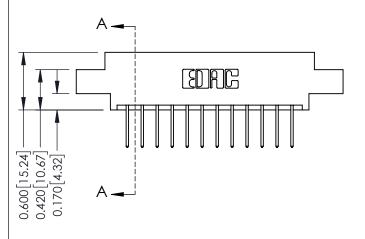

## **Mounting Option** 08-#4-40 Unified Threaded Inserts - 0.370[9.40] Card Slot Accepts .054 [1.37] to .070 [1.78] Thick P.C. Board -0.156[3.96]

2.036 [51.71] 2.182 [55.42]

**Contact Detail** 

523-P.C. Tail .025 Sq.(0.64 Sq.) - Tail LG=.390(9.91) .156 [3.96] Contact Spacing x .200 [5.08] Row Spacing

THIS IS A C.A.D. GENERATED DRAWING DO NOT MAKE MANUAL REVISIONS TO MASTER.

ISSUE NUMBER

ORIGINAL

1

**See Accompanying Pages for:** 

- **Contact Bend Details**
- **Mounting Options**

| 337 / 387 Series Card Edge Connector |
|--------------------------------------|
| Part Number: 387-024-523-808         |