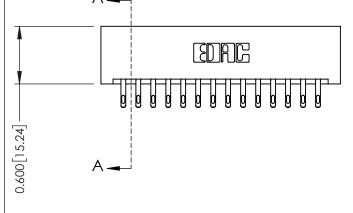

| 337 / 387 Series Card Edge Connector |
|--------------------------------------|
| Part Number: 387-028-555-201         |

YOUR CONNECTION TO QUALITY & SERVICE

**EDAC INC** TORONTO, ONTARIO CANADA

THESE DRAWINGS AND SPECIFICATIONS ARE THE PROPERTY OF EDAC INC.,AND SHALL NOT BE REPRODUCED,OR COPIED OR USED AS THE BASIS FOR THE MANUFACTURE OR SALE OF APPARATUS WITHOUT WRITTEN PERMISSION.

| ACAD REFERENCE NO. | 337 ENG MASTER   |  |
|--------------------|------------------|--|
| DRAWN: J.LEE       | DATE: OCT. 06/09 |  |
| CHECKED:           | DATE:            |  |
| SCALE: NTS         | SHEET 1 OF 3     |  |
| DRAWING NUMBER     | ISSUE            |  |
| 337 Assembly       | 1                |  |