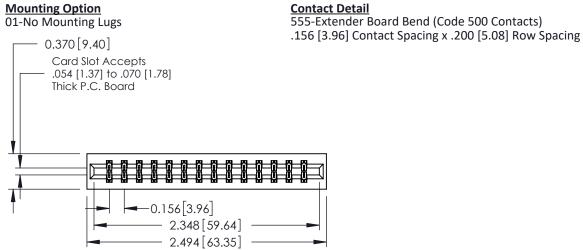

**Contact Detail** THIS IS A C.A.D. GENERATED DRAWING 555-Extender Board Bend (Code 500 Contacts) DO NOT MAKE MANUAL REVISIONS TO MASTER.

ISSUE NUMBER

ORIGINAL

**See Accompanying Pages for:** 

- **Contact Bend Details**
- **Mounting Options**

| 337 / 387 Series Card Edge Connector |
|--------------------------------------|
| Part Number: 387-028-555-201         |

YOUR CONNECTION TO QUALITY & SERVICE

**EDAC INC** TORONTO, ONTARIO CANADA

THESE DRAWINGS AND SPECIFICATIONS ARE THE PROPERTY OF EDAC INC.,AND SHALL NOT BE REPRODUCED,OR COPIED OR USED AS THE BASIS FOR THE MANUFACTURE OR SALE OF APPARATUS WITHOUT WRITTEN PERMISSION.