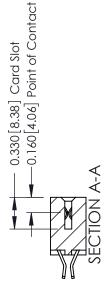

ISSUE NUMBER

ORIGINAL

1

| 337 / 387 Series Card Edge                                            | ACAD REFERENCE NO.                                                                                                                                                                                | 337 ENG MASTER |                  |               |
|-----------------------------------------------------------------------|---------------------------------------------------------------------------------------------------------------------------------------------------------------------------------------------------|----------------|------------------|---------------|
| Contact Bend Detail                                                   | <u> </u>                                                                                                                                                                                          |                | DATE: OCT. 06/09 |               |
| Contact Bend Detail                                                   |                                                                                                                                                                                                   | CHECKED:       | DATE:            |               |
| EDAC INC TORONTO, ONTARIO CANADA YOUR CONNECTION TO QUALITY & SERVICE | THESE DRAWINGS AND SPECIFICATIONS ARE THE PROPERTY OF EDAC INC., AND SHALL NOT BE REPRODUCED, OR COPIED OR USED AS THE BASIS FOR THE MANUFACTURE OR SALE OF APPARATUS WITHOUT WRITTEN PERMISSION. | SCALE: NTS     | SHEET            | 2 <b>OF</b> 3 |
|                                                                       |                                                                                                                                                                                                   | DRAWING NUMBER |                  | ISSUE         |
|                                                                       |                                                                                                                                                                                                   | 337 Assembly   |                  | 1             |