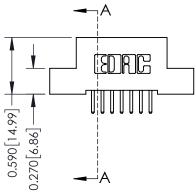

THIS IS A C.A.D. GENERATED DRAWING DO NOT MAKE MANUAL REVISIONS TO MASTER. ISSUE NUMBER

ORIGINAL

1

| 342 / 392 Series Card Edge Connector<br>Contact Bend Detail |                                                                                                             | ACAD REFERENCE NO. 342 ENG MASTER |             |                         |       |
|-------------------------------------------------------------|-------------------------------------------------------------------------------------------------------------|-----------------------------------|-------------|-------------------------|-------|
|                                                             |                                                                                                             | DRAWN:                            | J.LEE       | DATE: <b>OCT. 06/09</b> |       |
|                                                             |                                                                                                             | CHECKED:                          |             | DATE:                   |       |
|                                                             | THESE DRAWINGS AND SPECIFICATIONS ARE THE PROPERTY OF EDAC INCAND                                           | SCALE: NTS                        |             | SHEET 2 OF 3            |       |
| TORONTO, ONTARIO                                            | O, ONTARIO SHALL NOT BE REPRODUCED, OR COPIED OR USED AS THE BASIS FOR THE MANUFACTURE OR SALE OF APPARATUS | DRAWING                           | NUMBER      |                         | ISSUE |
| YOUR CONNECTION TO QUALITY & SERVICE                        |                                                                                                             | 3                                 | 42 Assembly |                         | 1     |