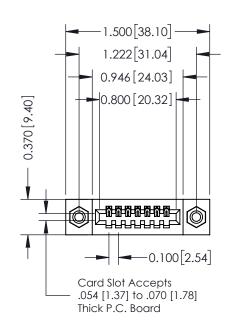

## **Contact Detail**

520-P.C. Tail .030x.018(0.76x0.46) - Tail LG=.185(4.70) .100 [2.54] Contact Spacing x .200 [5.08] Row Spacing

| 342 / 392 Card Edge Connector                                                | ACAD REFERENCE NO. 342 ENG MASTER |         |           |  |
|------------------------------------------------------------------------------|-----------------------------------|---------|-----------|--|
|                                                                              | DRAWN: J.LEE                      | DATE: C | CT. 06/09 |  |
| Part Number: 392-007-520-108                                                 | CHECKED:                          | DATE:   |           |  |
| EDAC INC THESE DRAWINGS AND SPECIFICATIONS ARE THE PROPERTY OF EDAC INC. AND | SCALE: NTS                        | SHEET   | 1 OF 3    |  |
|                                                                              |                                   |         | ISSUE     |  |
| YOUR CONNECTION TO QUALITY & SERVICE WITHOUT WRITTEN PERMISSION.             | 342 Assembly                      |         | 1         |  |