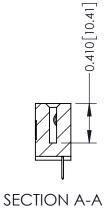

Mounting Option
08-#4-40 Unified Threaded Inserts

THIS IS A C.A.D. GENERATED DRAWING DO NOT MAKE MANUAL REVISIONS TO MASTER

ISSUE NUMBER

ORIGINAL

1

| 342 / 392 Card Edge Connector<br>Mounting Options |                                                               | ACAD REFERENCE NO. 342 ENG MASTER |                         |        |  |  |
|---------------------------------------------------|---------------------------------------------------------------|-----------------------------------|-------------------------|--------|--|--|
|                                                   |                                                               | DRAWN: J.LEE                      | DATE: <b>OCT. 06/09</b> |        |  |  |
|                                                   |                                                               | CHECKED:                          | DATE:                   |        |  |  |
|                                                   | THESE DRAWINGS AND SPECIFICATIONS                             | SCALE: NTS                        | SHEET :                 | 3 OF 3 |  |  |
| TORONTO, ONTARIO                                  | OR USED AS THE BASIS FOR THE MANUFACTURE OR SALE OF APPARATUS | DRAWING NUMBER                    | •                       | ISSUE  |  |  |
| YOUR CONNECTION TO QUALITY & SERVICE              |                                                               | 342 Assembly                      |                         | 1      |  |  |