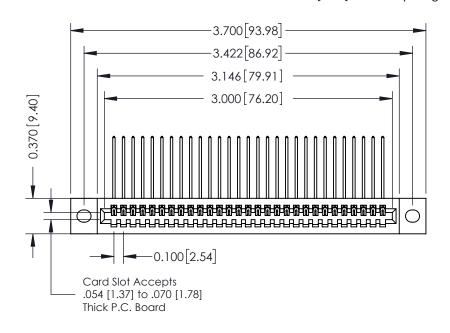

342 / 392 Card Edge Connector Part Number: 392-029-559-102

YOUR CONNECTION TO QUALITY & SERVICE

342 ENG MASTER J.LEE DATE: OCT. 06/09 SHEET 1 OF 3

342 Assembly

THIS IS A C.A.D. GENERATED DRAWING DO NOT MAKE MANUAL REVISIONS TO MASTER. ISSUE NUMBER