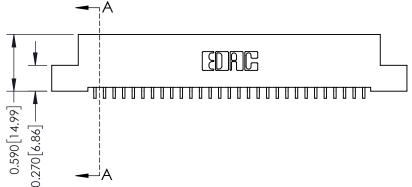

ORIGINAL

1

| 342 / 392 Series Card Edge Connector<br>Contact Bend Detail |                                                                                                                                                                                                  | ACAD REFERENCE NO. 342 ENG MASTER |             |                  |        |
|-------------------------------------------------------------|--------------------------------------------------------------------------------------------------------------------------------------------------------------------------------------------------|-----------------------------------|-------------|------------------|--------|
|                                                             |                                                                                                                                                                                                  | DRAWN:                            | J.LEE       | DATE: OCT. 06/09 |        |
|                                                             |                                                                                                                                                                                                  | CHECKED:                          |             | DATE:            |        |
| TORONTO, ONTARIO                                            | THESE DRAWINGS AND SPECIFICATIONS ARE THE PROPERTY OF EDAC INC. AND SHALL NOT BE REPRODUCED, OR COPIED OR USED AS THE BASIS FOR THE MANUFACTURE OR SALE OF APPARATUS WITHOUT WRITTEN PERMISSION. | SCALE:                            | NTS         | SHEET :          | 2 OF 3 |
|                                                             |                                                                                                                                                                                                  | DRAWING                           | NUMBER      |                  | ISSUE  |
| YOUR CONNECTION TO QUALITY & SERVICE                        |                                                                                                                                                                                                  | 3                                 | 42 Assembly |                  | 1      |