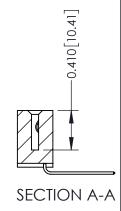

ORIGINAL

1

| 342 / 392 Series Card Edge Connector<br>Contact Bend Detail |                                                                                                                                                                                                  | ACAD REFERENCE NO. 342 ENG MASTER |             |                  |        |
|-------------------------------------------------------------|--------------------------------------------------------------------------------------------------------------------------------------------------------------------------------------------------|-----------------------------------|-------------|------------------|--------|
|                                                             |                                                                                                                                                                                                  | DRAWN:                            | J.LEE       | DATE: OCT. 06/09 |        |
|                                                             |                                                                                                                                                                                                  | CHECKED:                          |             | DATE:            |        |
| TORONTO, ONTARIO                                            | THESE DRAWINGS AND SPECIFICATIONS ARE THE PROPERTY OF EDAC INC. AND SHALL NOT BE REPRODUCED, OR COPIED OR USED AS THE BASIS FOR THE MANUFACTURE OR SALE OF APPARATUS WITHOUT WRITTEN PERMISSION. | SCALE:                            | NTS         | SHEET :          | 2 OF 3 |
|                                                             |                                                                                                                                                                                                  | DRAWING                           | NUMBER      |                  | ISSUE  |
| YOUR CONNECTION TO QUALITY & SERVICE                        |                                                                                                                                                                                                  | 3                                 | 42 Assembly |                  | 1      |