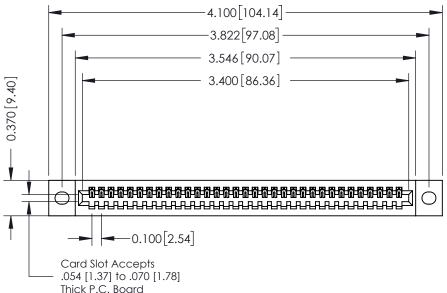

**Mounting Option** 02-.128 (3.25) Wide Mounting Slots 0.370 [9.40]

**Contact Detail** 

544-Wire Wrap .050x.025(1.27x0.64) - Tail LG=.760(19.30) DO NOT MAKE MANUAL REVISIONS TO MASTER .100 [2.54] Contact Spacing x .200 [5.08] Row Spacing

**See Accompanying Pages for:** 

- **Contact Bend Details**
- **Mounting Options**

342 / 392 Card Edge Connector Part Number: 392-033-544-102

YOUR CONNECTION TO QUALITY & SERVICE

342 ENG MASTER J.LEE DATE: OCT. 06/09 SHEET 1 OF 3