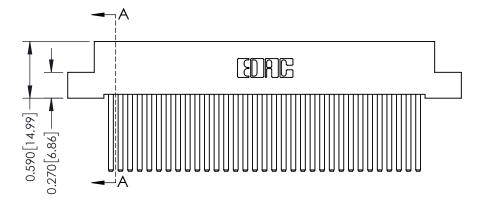

342 Assembly

THIS IS A C.A.D. GENERATED DRAWING DO NOT MAKE MANUAL REVISIONS TO MASTER. ISSUE NUMBER

ORIGINAL

1

| 342 / 392 Series Card Edge Connector<br>Contact Bend Detail |                                                                                                                                                                                                  | ACAD REFERENCE NO. 342 ENG MASTER |             |                  |        |
|-------------------------------------------------------------|--------------------------------------------------------------------------------------------------------------------------------------------------------------------------------------------------|-----------------------------------|-------------|------------------|--------|
|                                                             |                                                                                                                                                                                                  | DRAWN:                            | J.LEE       | DATE: OCT. 06/09 |        |
|                                                             |                                                                                                                                                                                                  | CHECKED:                          |             | DATE:            |        |
| TORONTO, ONTARIO                                            | THESE DRAWINGS AND SPECIFICATIONS ARE THE PROPERTY OF EDAC INC. AND SHALL NOT BE REPRODUCED, OR COPIED OR USED AS THE BASIS FOR THE MANUFACTURE OR SALE OF APPARATUS WITHOUT WRITTEN PERMISSION. | SCALE:                            | NTS         | SHEET :          | 2 OF 3 |
|                                                             |                                                                                                                                                                                                  | DRAWING                           | NUMBER      |                  | ISSUE  |
| YOUR CONNECTION TO QUALITY & SERVICE                        |                                                                                                                                                                                                  | 3                                 | 42 Assembly |                  | 1      |