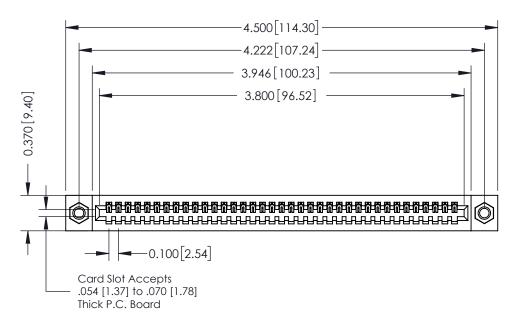

## **See Accompanying Pages for:**

- **Contact Bend Details**
- **Mounting Options**

342 / 392 Card Edge Connector Part Number: 392-037-541-107

YOUR CONNECTION TO QUALITY & SERVICE

CANADA

342 ENG MASTER J.LEE DATE: OCT. 06/09 SHEET 1 OF 3

342 Assembly

THIS IS A C.A.D. GENERATED DRAWING DO NOT MAKE MANUAL REVISIONS TO MASTER. ISSUE NUMBER

ORIGINAL

1

| 342 / 392 Series Card Edge Connector<br>Contact Bend Detail |                                                                                                                                                                                                  | ACAD REFERENCE NO. 342 ENG MASTER |             |                  |        |
|-------------------------------------------------------------|--------------------------------------------------------------------------------------------------------------------------------------------------------------------------------------------------|-----------------------------------|-------------|------------------|--------|
|                                                             |                                                                                                                                                                                                  | DRAWN:                            | J.LEE       | DATE: OCT. 06/09 |        |
|                                                             |                                                                                                                                                                                                  | CHECKED:                          |             | DATE:            |        |
| TORONTO, ONTARIO                                            | THESE DRAWINGS AND SPECIFICATIONS ARE THE PROPERTY OF EDAC INC. AND SHALL NOT BE REPRODUCED, OR COPIED OR USED AS THE BASIS FOR THE MANUFACTURE OR SALE OF APPARATUS WITHOUT WRITTEN PERMISSION. | SCALE:                            | NTS         | SHEET :          | 2 OF 3 |
|                                                             |                                                                                                                                                                                                  | DRAWING                           | NUMBER      |                  | ISSUE  |
| YOUR CONNECTION TO QUALITY & SERVICE                        |                                                                                                                                                                                                  | 3                                 | 42 Assembly |                  | 1      |