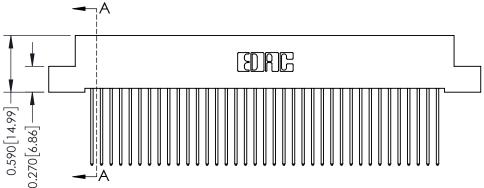

342 Assembly

THIS IS A C.A.D. GENERATED DRAWING DO NOT MAKE MANUAL REVISIONS TO MASTER. ISSUE NUMBER

ORIGINAL

1

| 342 / 392 Series Card Edge Connector<br>Contact Bend Detail |                                                                                                                                                                                                  | ACAD REFERENCE NO. 342 ENG MASTER |             |                  |        |
|-------------------------------------------------------------|--------------------------------------------------------------------------------------------------------------------------------------------------------------------------------------------------|-----------------------------------|-------------|------------------|--------|
|                                                             |                                                                                                                                                                                                  | DRAWN:                            | J.LEE       | DATE: OCT. 06/09 |        |
|                                                             |                                                                                                                                                                                                  | CHECKED:                          |             | DATE:            |        |
| TORONTO, ONTARIO                                            | THESE DRAWINGS AND SPECIFICATIONS ARE THE PROPERTY OF EDAC INC. AND SHALL NOT BE REPRODUCED, OR COPIED OR USED AS THE BASIS FOR THE MANUFACTURE OR SALE OF APPARATUS WITHOUT WRITTEN PERMISSION. | SCALE:                            | NTS         | SHEET :          | 2 OF 3 |
|                                                             |                                                                                                                                                                                                  | DRAWING                           | NUMBER      |                  | ISSUE  |
| YOUR CONNECTION TO QUALITY & SERVICE                        |                                                                                                                                                                                                  | 3                                 | 42 Assembly |                  | 1      |