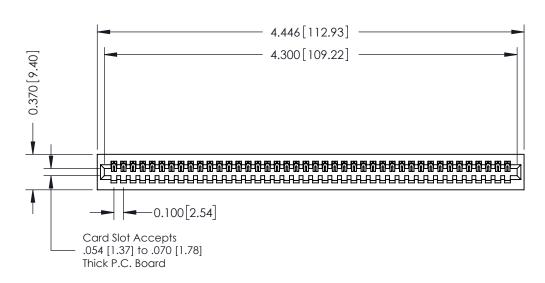

## **See Accompanying Pages for:**

- **Contact Bend Details**
- **Mounting Options**

| 342 / 392 Card Edge Connector |
|-------------------------------|
| Part Number: 392-042-520-101  |

YOUR CONNECTION TO QUALITY & SERVICE