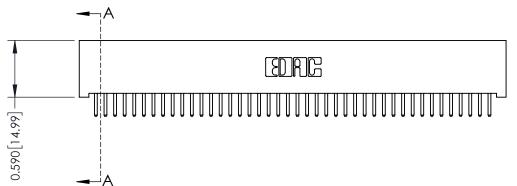

342 ENG MASTER J.LEE DATE: OCT. 06/09 SHEET 1 OF 3 NTS

342 Assembly

THIS IS A C.A.D. GENERATED DRAWING DO NOT MAKE MANUAL REVISIONS TO MASTER. ISSUE NUMBER

ORIGINAL

1

| 342 / 392 Series Card Edge Connector<br>Contact Bend Detail |                                                                                                                                     | ACAD REFERENCE NO. 342 ENG MASTER |             |          |          |
|-------------------------------------------------------------|-------------------------------------------------------------------------------------------------------------------------------------|-----------------------------------|-------------|----------|----------|
|                                                             |                                                                                                                                     | DRAWN:                            | J.LEE       | DATE: OC | T. 06/09 |
|                                                             |                                                                                                                                     | CHECKED:                          |             | DATE:    |          |
| EDAC INC                                                    | ARE THE PROPERTY OF EDAC INC.,AND — SHALL NOT BE REPRODUCED,OR COPIED OR USED AS THE BASIS FOR THE MANUFACTURE OR SALE OF APPARATUS | SCALE:                            | NTS         | SHEET :  | 2 OF 3   |
| TORONTO, ONTARIO                                            |                                                                                                                                     | DRAWING                           | NUMBER      |          | ISSUE    |
| YOUR CONNECTION TO QUALITY & SERVICE                        |                                                                                                                                     | 3                                 | 42 Assembly |          | 1        |