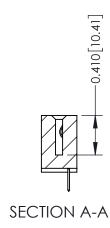

**Mounting Option** 01-No Mounting Lugs **Contact Detail** 

520-P.C. Tail .030x.018(0.76x0.46) - Tail LG=.185(4.70) .100 [2.54] Contact Spacing x .200 [5.08] Row Spacing