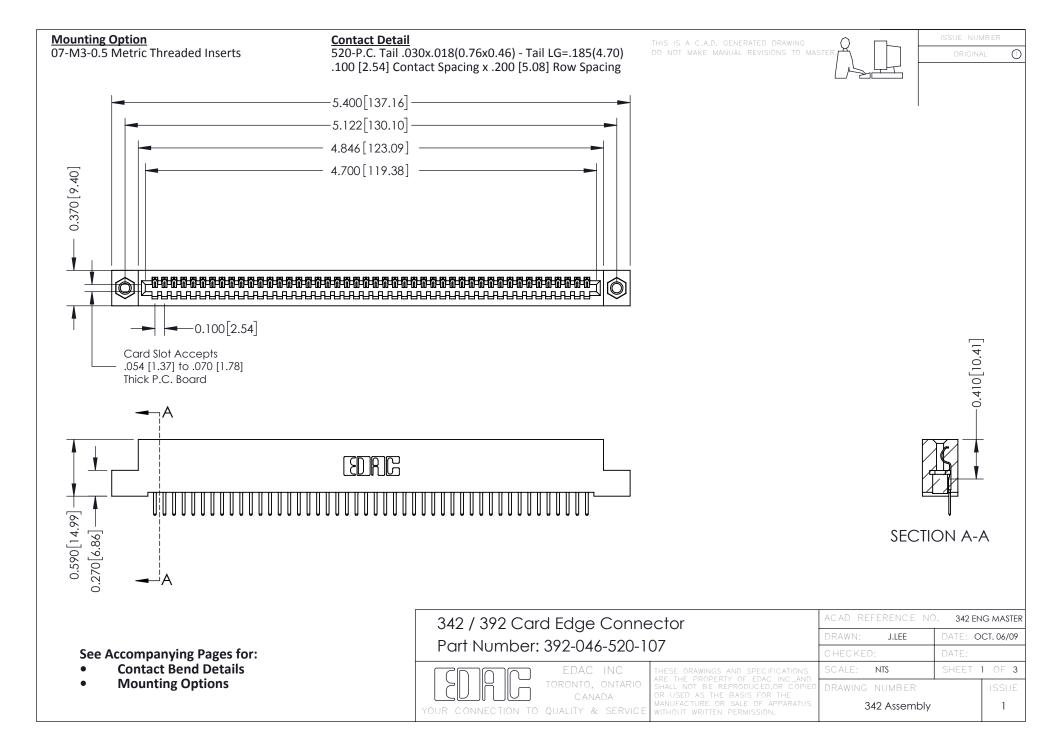

THIS IS A C.A.D. GENERATED DRAWING DO NOT MAKE MANUAL REVISIONS TO MASTER. ISSUE NUMBER

ORIGINAL

1



| 342 / 392 Series Card Edge Connector<br>Contact Bend Detail |                                                                                                                                                                                                  | ACAD REFERENCE NO. 342 ENG MASTER |             |                  |        |
|-------------------------------------------------------------|--------------------------------------------------------------------------------------------------------------------------------------------------------------------------------------------------|-----------------------------------|-------------|------------------|--------|
|