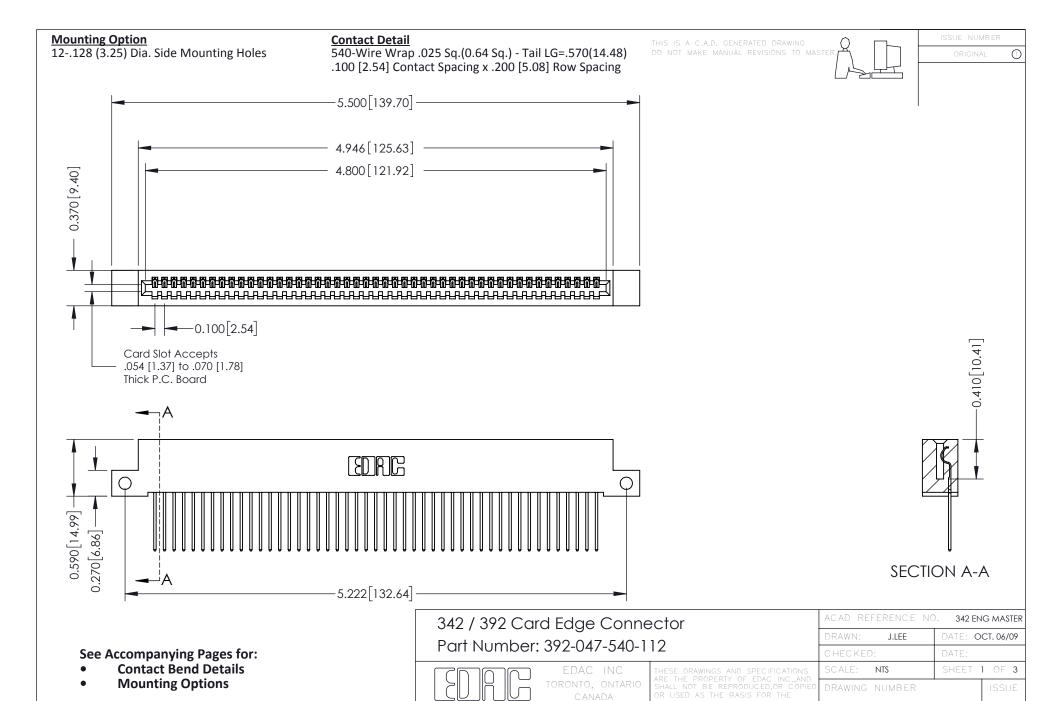

YOUR CONNECTION TO QUALITY & SERVICE

342 Assembly

THIS IS A C.A.D. GENERATED DRAWING DO NOT MAKE MANUAL REVISIONS TO MASTER. ISSUE NUMBER

ORIGINAL

1



| 342 / 392 Series Card Edge Connector<br>Contact Bend Detail |                                                                                                                                                                                                  | ACAD REFERENCE NO. 342 ENG MASTER |             |                  |        |
|-------------------------------------------------------------|--------------------------------------------------------------------------------------------------------------------------------------------------------------------------------------------------|-----------------------------------|-----------