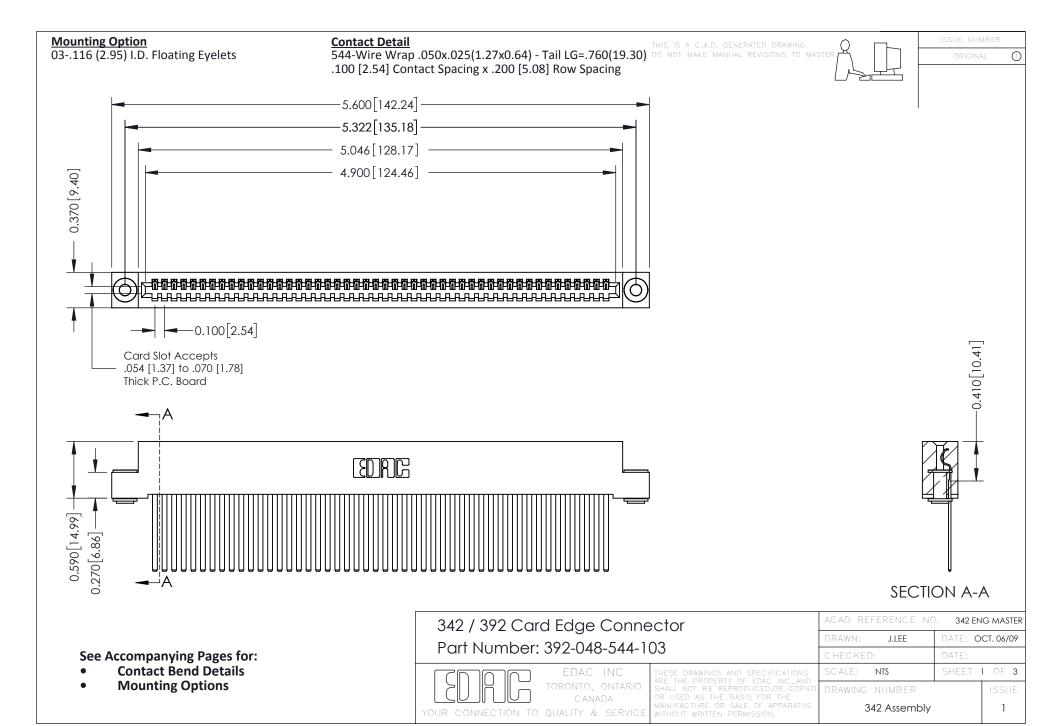

THIS IS A C.A.D. GENERATED DRAWING DO NOT MAKE MANUAL REVISIONS TO MASTER. ISSUE NUMBER

ORIGINAL

1



| 342 / 392 Series Card Edge Connector<br>Contact Bend Detail |                                                                                                                                                                                                  | ACAD REFERENCE NO. 342 ENG MASTER |             |                  |        |
|-------------------------------------------------------------|--------------------------------------------------------------------------------------------------------------------------------------------------------------------------------------------------|-----------------------------------|-------------|------------------|--------|
|