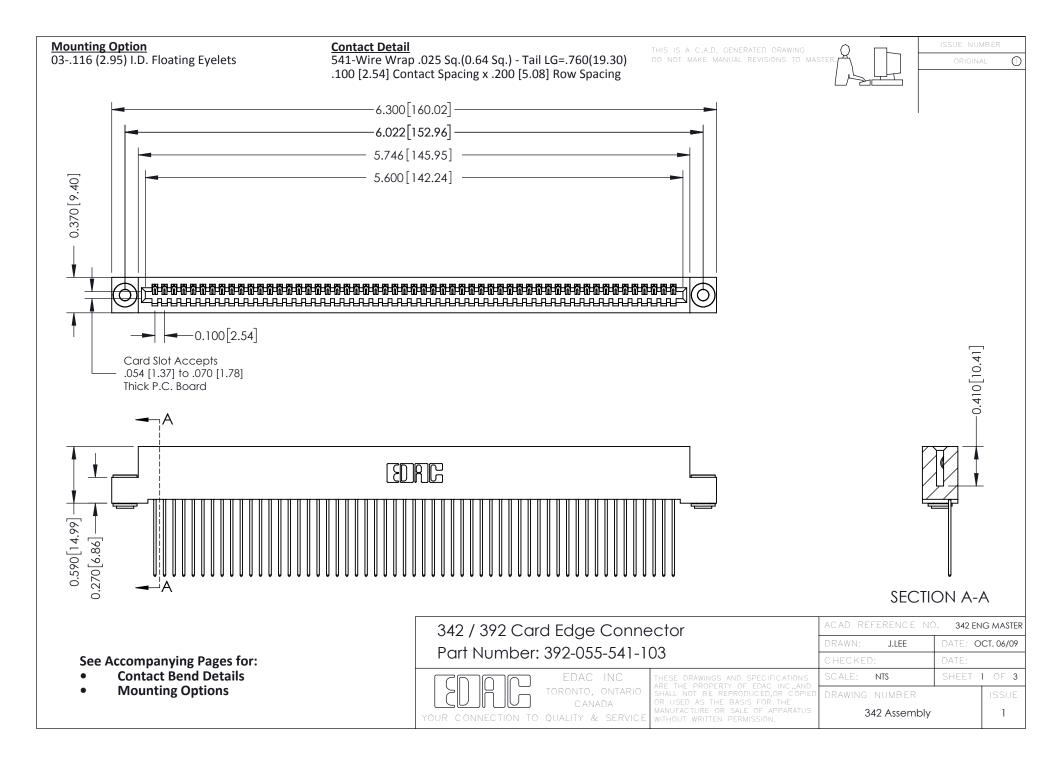

THIS IS A C.A.D. GENERATED DRAWING DO NOT MAKE MANUAL REVISIONS TO MASTER. ISSUE NUMBER

ORIGINAL

1



| 342 / 392 Series Card Edge Connector<br>Contact Bend Detail |                                                                                                                                                                                                  | ACAD REFERENCE NO. 342 ENG MASTER |             |                  |        |
|-------------------------------------------------------------|--------------------------------------------------------------------------------------------------------------------------------------------------------------------------------------------------|-----------------------------------|-------------|------------------|--------|
|