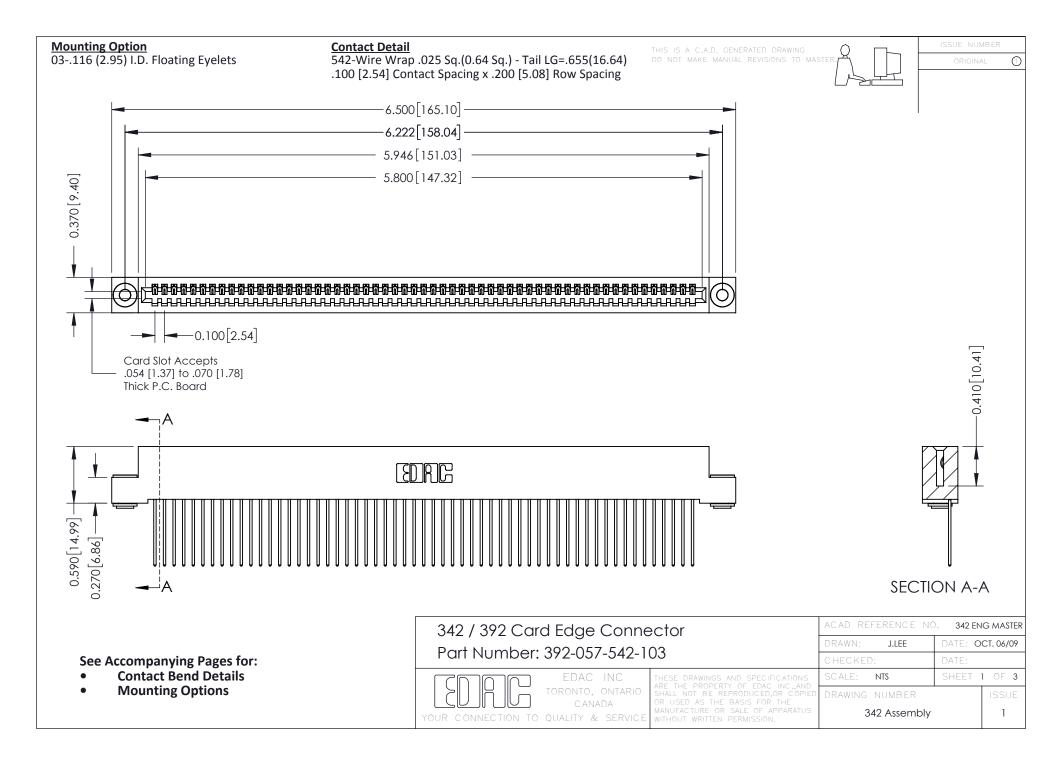

THIS IS A C.A.D. GENERATED DRAWING DO NOT MAKE MANUAL REVISIONS TO MASTER. ISSUE NUMBER

ORIGINAL

1



| 342 / 392 Series Card Edge Connector<br>Contact Bend Detail |                                                                                                                                                                                                  | ACAD REFERENCE NO. 342 ENG MASTER |             |                  |        |
|-------------------------------------------------------------|--------------------------------------------------------------------------------------------------------------------------------------------------------------------------------------------------|-----------------------------------|-------------|------------------|--------|
|