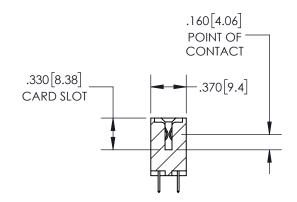

THIS IS A C.A.D. GENERATED DRAWING DO NOT MAKE MANUAL REVISIONS TO MASTER.

ISSUE NUMBER ORIGINAL (1)

<u>Contact Dimensions:</u> 520-P.C. Tail .030x.018(0.76x0.46) - Tail LG=.175(4.45) .100 (2.54) Contact Spacing x .200 (5.08) Row Spacing

INSULATOR MATERIAL: THERMOPLASTIC PBT, UL 94V-0 CONTACT MATERIAL; COPPER TIN ALLOY CONTACT PLATING: GOLD ON THE MATING AREA, TIN PLATING ON THE CONTACT TAILS, NICKEL UNDERPLATE

345/395 SERIES CARD EDGE CONNECTOR PART NUMBER: 395-064-520-204