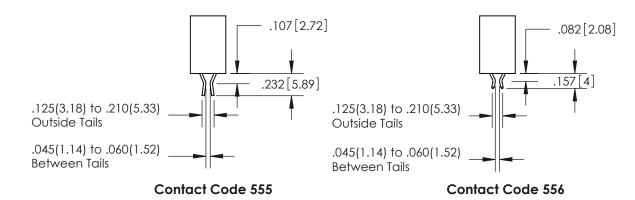

SECTION A-A

ISSUE NUMBER

ORIGINAL

1

**Contact Code 558** 

**Contact Code 559** 

**Contact Code 560** 

| 345/395 SERIES CARD EDGE CONNECTOR          |
|---------------------------------------------|
| CONTACT CODE 555,556,558,559,560 DIMENSIONS |

Outside Tails

Between Tails

|   | ACAD REFERENCE NO.  | 345-ENG-MASTER   |  |
|---|---------------------|------------------|--|
|   | DRAWN: R.STA.MONICA | DATE:MAY.16/2017 |  |
| _ | CHECKED:            | DATE:            |  |
|   | SCALE: 1:1          | SHEET 2 OF 2     |  |
|   | DRAWING NUMBER      | ISSUE            |  |
|   | 345-ENG-MASTER      | 1                |  |
|   |                     |                  |  |