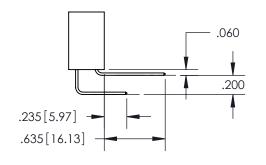

SECTION A-A

ISSUE NUMBER

ORIGINAL

1

**Contact Code 558** 

**Contact Code 559** 

**Contact Code 560** 

| 345/395 SERIES CARD EDGE CONNECTOR          |
|---------------------------------------------|
| CONTACT CODE 555,556,558,559,560 DIMENSIONS |

Outside Tails

Between Tails

|   | ACAD REFERENCE NO.  | 345-ENG-MASTER   |  |
|---|---------------------|------------------|--|
|   | DRAWN: R.STA.MONICA | DATE:MAY.16/2017 |  |
| _ | CHECKED:            | DATE:            |  |
|   | SCALE: 1:1          | SHEET 2 OF 2     |  |
|   | DRAWING NUMBER      | ISSUE            |  |
|   | 345-ENG-MASTER      | 1                |  |
|   |                     |                  |  |