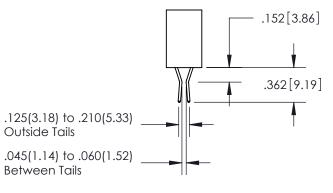

SECTION A-A

ISSUE NUMBER

ORIGINAL

1

**Contact Code 558** 

**Contact Code 559** 

**Contact Code 560** 

| 345/395 SERIES CARD EDGE CONNECTOR          |
|---------------------------------------------|
| CONTACT CODE 555,556,558,559,560 DIMENSIONS |

Outside Tails

Between Tails

|   | ACAD REFERENCE NO.  | 345-ENG-MASTER   |  |
|---|---------------------|------------------|--|
|   | DRAWN: R.STA.MONICA | DATE:MAY.16/2017 |  |
| _ | CHECKED:            | DATE:            |  |
|   | SCALE: 1:1          | SHEET 2 OF 2     |  |
|   | DRAWING NUMBER      | ISSUE            |  |
|   | 345-ENG-MASTER      | 1                |  |
|   |                     |                  |  |