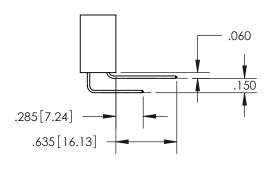

THIS IS A C.A.D. GENERATED DRAWING DO NOT MAKE MANUAL REVISIONS TO MASTER.

ISSUE NUMBER ORIGINAL (1)

<u>Contact Dimensions:</u> 520-P.C. Tail .030x.018(0.76x0.46) - Tail LG=.175(4.45) .100 (2.54) Contact Spacing x .200 (5.08) Row Spacing

INSULATOR MATERIAL: THERMOPLASTIC PBT, UL 94V-0 CONTACT MATERIAL; COPPER TIN ALLOY CONTACT PLATING: GOLD ON THE MATING AREA, TIN PLATING ON THE CONTACT TAILS, NICKEL UNDERPLATE

345/395 SERIES CARD EDGE CONNECTOR PART NUMBER: 395-064-520-204