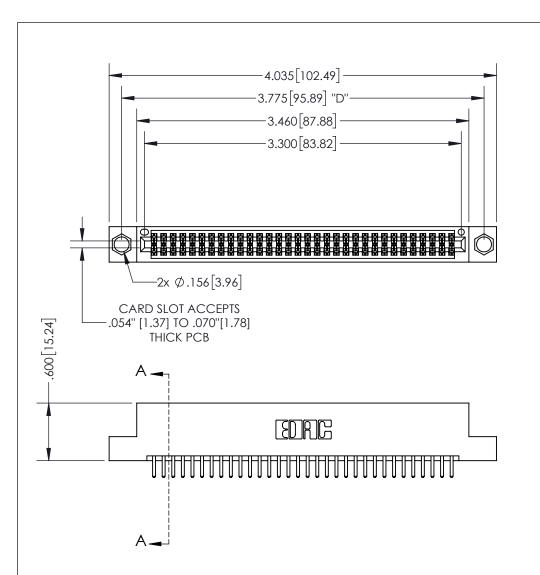

THIS IS A C.A.D. GENERATED DRAWING DO NOT MAKE MANUAL REVISIONS TO MASTER.

ISSUE NUMBER ORIGINAL (1)

<u>Contact Dimensions:</u> 520-P.C. Tail .030x.018(0.76x0.46) - Tail LG=.175(4.45) .100 (2.54) Contact Spacing x .200 (5.08) Row Spacing

INSULATOR MATERIAL: THERMOPLASTIC PBT, UL 94V-0 CONTACT MATERIAL; COPPER TIN ALLOY CONTACT PLATING: GOLD ON THE MATING AREA, TIN PLATING ON THE CONTACT TAILS, NICKEL UNDERPLATE

345/395 SERIES CARD EDGE CONNECTOR PART NUMBER: 395-064-520-204

YOUR CONNECTION TO QUALITY & SERVICE

**EDAC INC** TORONTO, ONTARIO CANADA

THESE DRAWINGS AND SPECIFICATIONS ARE THE PROPERTY OF EDAC INC.,AND SHALL NOT BE REPRODUCED, OR COPIED OR USED AS THE BASIS FOR THE MANUFACTURE OR SALE OF APPARATUS WITHOUT WRITTEN PERMISSION.

| ACAD REFERENCE NO.  | 345-ENG-MASTER   |       |
|---------------------|------------------|-------|
| DRAWN: R.STA.MONICA | DATE:MAY.16/2017 |       |
| CHECKED:            | DATE:            |       |
| SCALE: 1:1          | SHEET            | OF 2  |
| DRAWING NUMBER      |                  | ISSUE |
| 345-ENG-MASTER      |                  | 1     |