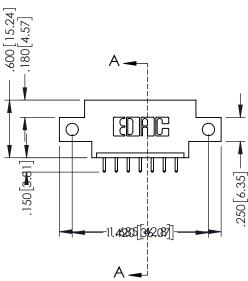

346-ENG-MASTER

**SECTION A-A** 

.330 [8.38] Slot Depth .160 [4.06] Point of Contact

ISSUE NUMBER ORIGINAL 1

## 346/396 SERIES CARD EDGE CONNECTOR CONTACT CODE 555,556,558,559,560 DIMENSIONS

YOUR CONNECTION TO QUALITY & SERVICE

**EDAC INC** TORONTO, ONTARIO CANADA

THESE DRAWINGS AND SPECIFICATIONS ARE THE PROPERTY OF EDAC INC.,AND SHALL NOT BE REPRODUCED, OR COPIED OR USED AS THE BASIS FOR THE MANUFACTURE OR SALE OF APPARATUS WITHOUT WRITTEN PERMISSION.

|   | ACAD REFERENCE NO. | 346-ENG-MASTER   |
|---|--------------------|------------------|
|   | DRAWN: J.LEE       | DATE: APR. 22/09 |
| • | CHECKED:           | DATE:            |
|   | SCALE: 1:1         | SHEET 2 OF 2     |
|   | DRAWING NUMBER     | ISSUE            |
|   | 346-ENG-MASTER     | 1                |