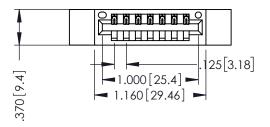

346/396 SERIES CARD EDGE CONNECTOR PART NUMBER: 396-007-521-612

YOUR CONNECTION TO QUALITY & SERVICE

**EDAC INC** TORONTO, ONTARIO CANADA

THESE DRAWINGS AND SPECIFICATIONS ARE THE PROPERTY OF EDAC INC., AND SHALL NOT BE REPRODUCED,OR COPIED OR USED AS THE BASIS FOR THE MANUFACTURE OR SALE OF APPARATUS WITHOUT WRITTEN PERMISSION.

| ACAD REFERENCE NO.      | 346-ENG-MASTER   |
|-------------------------|------------------|
| DRAWN: J.LEE            | DATE: APR. 22/09 |
| CHECKED:                | DATE:            |
| SCALE: 1:1              | SHEET 1 OF 2     |
| DRAWING NUMBER          | ISSUE            |
| 0.44 = 1.40 1.410 = = = |                  |