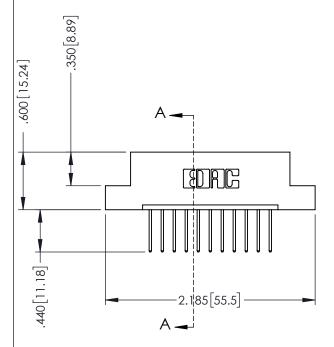

.330 [8.38] Slot Depth .160 [4.06] Point of Contact

SECTION A-A

ISSUE NUMBER ORIGINAL 1

## **Contact Code 555**

## **Contact Code 556**

INSULATOR MATERIAL: THERMOPLASTIC POLYESTER, UL 94V-0 CONTACT MATERIAL; COPPER, NICKEL, TIN ALLOY CA-725 CONTACT PLATING: GOLD ON THE MATING AREA, TIN-LEAD

ON THE CONTACT TAILS, NICKEL UNDERPLATE

## 346/396 SERIES CARD EDGE CONNECTOR CONTACT CODE 555,556,558,559,560 DIMENSIONS

YOUR CONNECTION TO QUALITY & SERVICE

**EDAC INC** TORONTO, ONTARIO CANADA

THESE DRAWINGS AND SPECIFICATIONS ARE THE PROPERTY OF EDAC INC.,AND SHALL NOT BE REPRODUCED, OR COPIED OR USED AS THE BASIS FOR THE MANUFACTURE OR SALE OF APPARATUS WITHOUT WRITTEN PERMISSION.

|  | ACAD REFERENCE NO. | 346-ENG-MASTER   |  |
|--|--------------------|------------------|--|
|  | DRAWN: J.LEE       | DATE: APR. 22/09 |  |
|  | CHECKED:           | DATE:            |  |
|  | SCALE: 1:1         | SHEET 2 OF 2     |  |
|  | DRAWING NUMBER     | ISSUE            |  |
|  | 346-ENG-MASTER     | 1                |  |