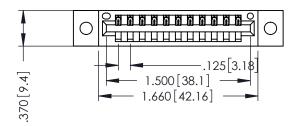

THIS IS A C.A.D. GENERATED DRAWING DO NOT MAKE MANUAL REVISIONS TO MASTER.

ISSUE NUMBER

ORIGINAL

1

- INSULATOR MATERIAL: THERMOPLASTIC POLYESTER, UL 94V-0 CONTACT MATERIAL; COPPER, NICKEL, TIN ALLOY CA-725 CONTACT PLATING: GOLD ON THE MATING AREA, TIN-LEAD
  - ON THE CONTACT TAILS, NICKEL UNDERPLATE

346/396 SERIES CARD EDGE CONNECTOR PART NUMBER: 396-011-522-102

YOUR CONNECTION TO QUALITY & SERVICE

**EDAC INC** TORONTO, ONTARIO CANADA

THESE DRAWINGS AND SPECIFICATIONS ARE THE PROPERTY OF EDAC INC.,AND SHALL NOT BE REPRODUCED, OR COPIED OR USED AS THE BASIS FOR THE MANUFACTURE OR SALE OF APPARATUS WITHOUT WRITTEN PERMISSION.

| ACAD REFERENCE NO. |       | 346-ENG-MASTER |           |
|--------------------|-------|----------------|-----------|
| DRAWN:             | J.LEE | DATE: AF       | PR. 22/09 |
| CHECKED:           |       | DATE:          |           |
| SCALE:             | 1:1   | SHEET          | OF 2      |
| DRAWING NUMBER     |       |                | ISSUE     |
| 346-ENG-MASTER     |       |                | 1         |