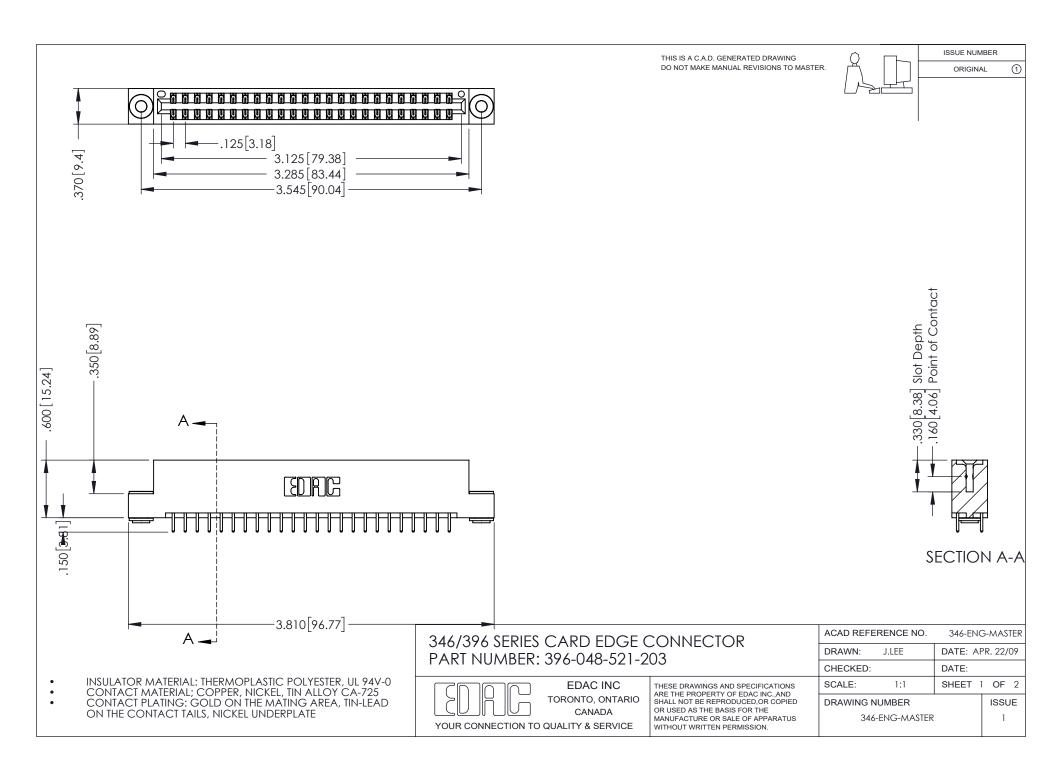

## **Contact Code 556**

INSULATOR MATERIAL: THERMOPLASTIC POLYESTER, UL 94V-0 CONTACT MATERIAL; COPPER, NICKEL, TIN ALLOY CA-725 CONTACT PLATING: GOLD ON THE MATING AREA, TIN-LEAD

ON THE CONTACT TAILS, NICKEL UNDERPLATE

## 346/396 SERIES CARD EDGE CONNECTOR CONTACT CODE 555,556,558,559,560 DIMENSIONS

YOUR CONNECTION TO QUALITY & SERVICE

**EDAC INC** TORONTO, ONTARIO CANADA

THESE DRAWINGS AND SPECIFICATIONS ARE THE PROPERTY OF EDAC INC.,AND SHALL NOT BE REPRODUCED, OR COPIED OR USED AS THE BASIS FOR THE MANUFACTURE OR SALE OF APPARATUS WITHOUT WRITTEN PERMISSION.