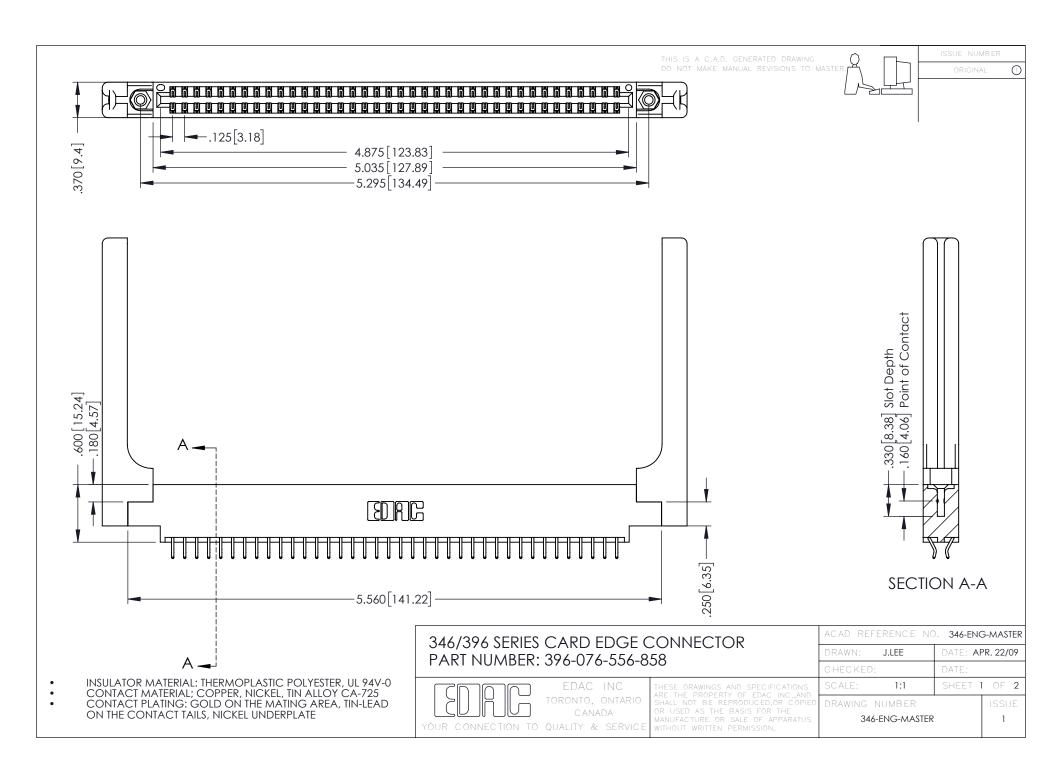

**Contact Code 555** 

**Contact Code 556** 

INSULATOR MATERIAL: THERMOPLASTIC POLYESTER, UL 94V-0 CONTACT MATERIAL; COPPER, NICKEL, TIN ALLOY CA-725

CONTACT PLATING: GOLD ON THE MATING AREA, TIN-LEAD ON THE CONTACT TAILS, NICKEL UNDERPLATE