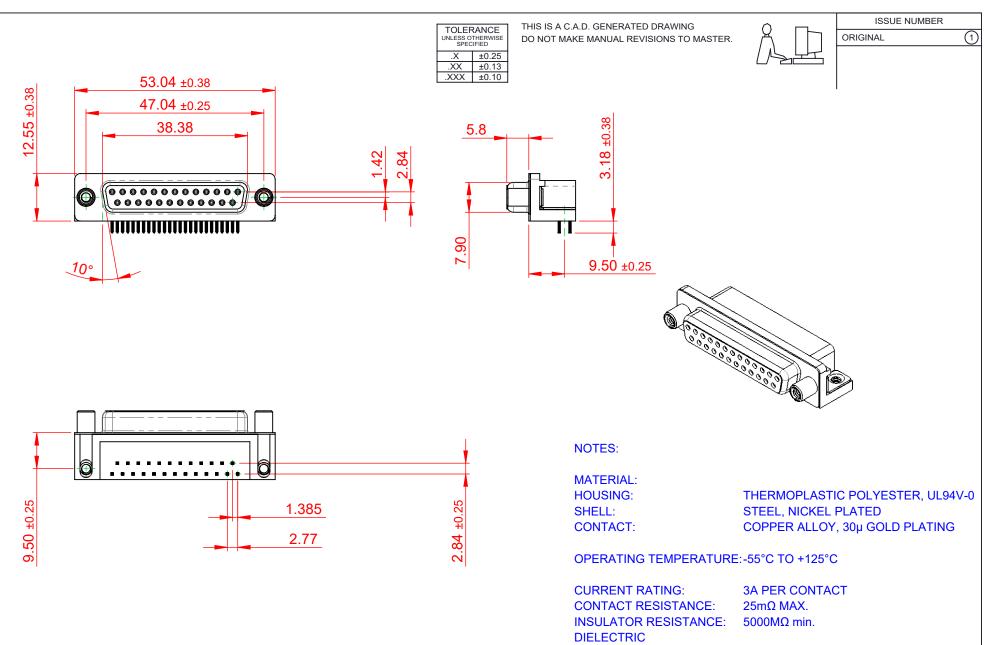

WITHSTANDING VOLTAGE: 1000V AC rms

|  | 622 SERIES D-SUB CONNECTOR           |                                                                      | SW REFERENCE NO.: 622 ASSEMBLY |                  |       |
|--|--------------------------------------|----------------------------------------------------------------------|--------------------------------|------------------|-------|
|  |                                      |                                                                      | DRAWN: C.B                     | DATE: AUG. 01/20 | )18   |
|  |                                      |                                                                      | CHECKED:                       | DATE:            |       |
|  | EDAC INC                             | THESE DRAWINGS AND SPECIFICATIONS<br>ARE THE PROPERTY OF EDAC INCAND | SCALE: (IN C.A.D. 1:1)         | SHEET 1 OF       | 1     |
|  | TORONTO, ONTARIO<br>CANADA           | SHALL NOT BE REPRODUCED, OR COPIED<br>OR USED AS THE BASIS FOR THE   | DRAWING NUMBER: 622-025-0      | 660-530          | ISSUE |
|  | YOUR CONNECTION TO QUALITY & SERVICE | MANUFACTURE OR SALE OF APPARATUS<br>WITHOUT WRITTEN PERMISSION.      | PART NUMBER: 622-025-0         | 660-530          | 1     |