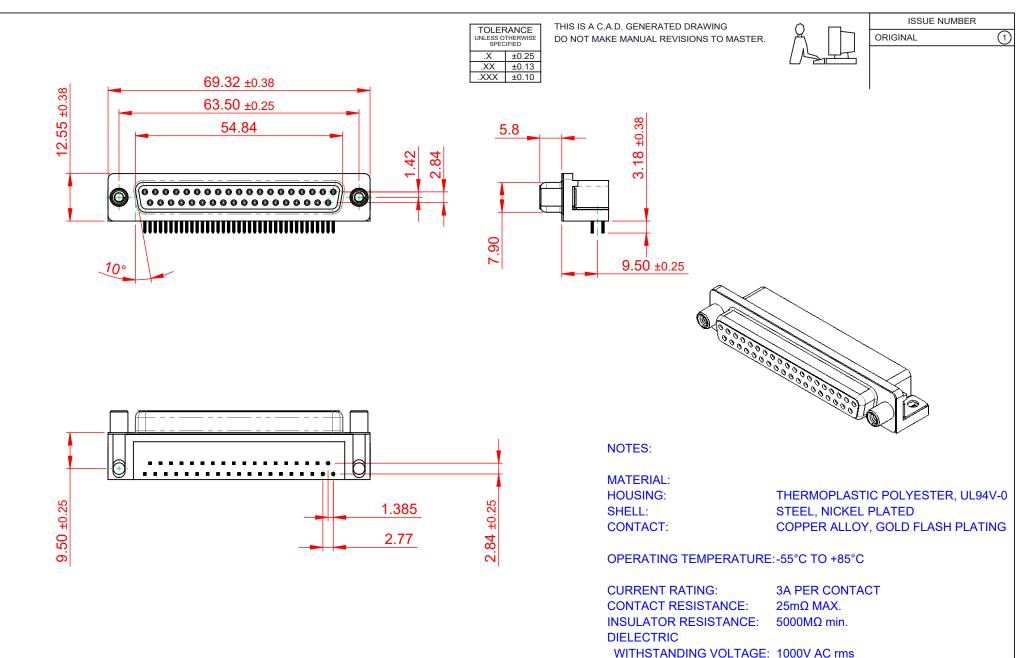

| 622 SERIES D-SUB CONNECTOR             |                                                                                                                                                                                                                | SW REFERENCE NO.: 622 ASSEMBLY  |           |                 |       |
|----------------------------------------|----------------------------------------------------------------------------------------------------------------------------------------------------------------------------------------------------------------|---------------------------------|-----------|-----------------|-------|
|                                        |                                                                                                                                                                                                                | DRAWN: C.B                      |           | DATE: AUG. 01/2 | 018   |
|                                        |                                                                                                                                                                                                                | CHECKED:                        |           | DATE:           |       |
| EDAC INC<br>TORONTO, ONTARIO<br>CANADA | THESE DRAWINGS AND SPECIFICATIONS<br>ARE THE PROPERTY OF EDAC INC.,AND<br>SHALL NOT BE REPRODUCED,OR COPIED<br>OR USED AS THE BASIS FOR THE<br>MANUFACTURE OR SALE OF APPARATUS<br>WITHOUT WRITTEN PERMISSION. | SCALE: (IN C.A.D. 1:            | 1)        | SHEET 1 OF      | 1     |
|                                        |                                                                                                                                                                                                                | DRAWING NUMBER: 622-037-260-010 |           | 260-010         | ISSUE |
| YOUR CONNECTION TO QUALITY & SERVICE   |                                                                                                                                                                                                                | PART NUMBER:                    | 622-037-2 | 260-010         | 1     |