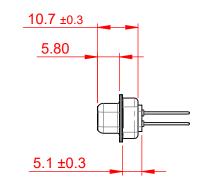

.XX ±0.13 .XXX ±0.10

NOTES:

MATERIAL:

HOUSING:BLACK THERMOPLASTIC POLYESTER, UL94V-0SHELL:STEEL, NICKEL PLATEDCONTACT:COPPER ALLOY, 30μ GOLD PLATED

OPERATING TEMPERATURE: -55°C ~ 125°C

| 628 SERIES D-SUB CONNECTOR             |                                                                                                                                                                                                                | SW REFERENCE NO.: 628M ASSEMBLY |                 |       |
|----------------------------------------|----------------------------------------------------------------------------------------------------------------------------------------------------------------------------------------------------------------|---------------------------------|-----------------|-------|
|                                        |                                                                                                                                                                                                                | DRAWN: C.B                      | DATE: AUG. 01/2 | 018   |
|                                        |                                                                                                                                                                                                                | CHECKED:                        | DATE:           |       |
| EDAC INC<br>TORONTO, ONTARIO<br>CANADA | THESE DRAWINGS AND SPECIFICATIONS<br>ARE THE PROPERTY OF EDAC INC.,AND<br>SHALL NOT BE REPRODUCED,OR COPIED<br>OR USED AS THE BASIS FOR THE<br>MANUFACTURE OR SALE OF APPARATUS<br>WITHOUT WRITTEN PERMISSION. | SCALE: 1:1                      | SHEET 1 OF      | 1     |
|                                        |                                                                                                                                                                                                                | DRAWING NUMBER: 628-M           | 7-623-BN1       | ISSUE |
| YOUR CONNECTION TO QUALITY & SERVICE   |                                                                                                                                                                                                                | PART NUMBER: 628-M              | 7-623-BN1       | 1     |