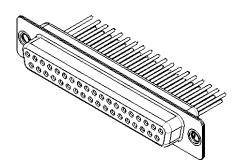

.XX ±0.13 .XXX ±0.10

NOTES:

MATERIAL:

HOUSING:BLACK THERMOPLASTIC POLYESTER, UL94V-0SHELL:STEEL, NICKEL PLATEDCONTACT:COPPER ALLOY, 30μ GOLD PLATED

OPERATING TEMPERATURE: -55°C ~ 125°C

| 628 SERIES D-SUB CONNECTOR             |                                                                                                                                                                                                                | SW REFERENCE NO.: 628M ASSEMBLY |                 |       |
|----------------------------------------|----------------------------------------------------------------------------------------------------------------------------------------------------------------------------------------------------------------|---------------------------------|-----------------|-------|
|                                        |                                                                                                                                                                                                                | DRAWN: C.B                      | DATE: AUG. 01/2 | 018   |
|                                        |                                                                                                                                                                                                                | CHECKED:                        | DATE:           |       |
| EDAC INC<br>TORONTO, ONTARIO<br>CANADA | THESE DRAWINGS AND SPECIFICATIONS<br>ARE THE PROPERTY OF EDAC INC.,AND<br>SHALL NOT BE REPRODUCED,OR COPIED<br>OR USED AS THE BASIS FOR THE<br>MANUFACTURE OR SALE OF APPARATUS<br>WITHOUT WRITTEN PERMISSION. | SCALE: 1:1                      | SHEET 1 OF      | 1     |
|                                        |                                                                                                                                                                                                                | DRAWING NUMBER: 628-M           | 7-623-BN1       | ISSUE |
| YOUR CONNECTION TO QUALITY & SERVICE   |                                                                                                                                                                                                                | PART NUMBER: 628-M              | 7-623-BN1       | 1     |