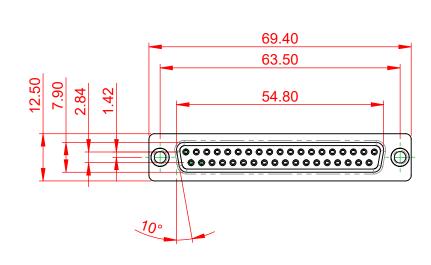

.XX ±0.13 .XXX ±0.10

NOTES:

MATERIAL:

HOUSING:BLACK THERMOPLASTIC POLYESTER, UL94V-0SHELL:STEEL, NICKEL PLATEDCONTACT:COPPER ALLOY, 30μ GOLD PLATED

OPERATING TEMPERATURE: -55°C ~ 125°C

| 628 SERIES D-SUB CONNECTOR             |                                                                                                                                                                                                                | SW REFERENCE NO.: 628M ASSEMBLY |                 |       |
|----------------------------------------|----------------------------------------------------------------------------------------------------------------------------------------------------------------------------------------------------------------|---------------------------------|-----------------|-------|
|                                        |                                                                                                                                                                                                                | DRAWN: C.B                      | DATE: AUG. 01/2 | 018   |
|                                        |                                                                                                                                                                                                                | CHECKED:                        | DATE:           |       |
| EDAC INC<br>TORONTO, ONTARIO<br>CANADA | THESE DRAWINGS AND SPECIFICATIONS<br>ARE THE PROPERTY OF EDAC INC.,AND<br>SHALL NOT BE REPRODUCED,OR COPIED<br>OR USED AS THE BASIS FOR THE<br>MANUFACTURE OR SALE OF APPARATUS<br>WITHOUT WRITTEN PERMISSION. | SCALE: 1:1                      | SHEET 1 OF      | 1     |
|                                        |                                                                                                                                                                                                                | DRAWING NUMBER: 628-M           | 7-623-BN1       | ISSUE |
| YOUR CONNECTION TO QUALITY & SERVICE   |                                                                                                                                                                                                                | PART NUMBER: 628-M              | 7-623-BN1       | 1     |