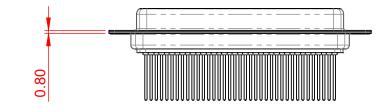

.XX ±0.13 .XXX ±0.10

NOTES:

MATERIAL:

HOUSING:BLACK THERMOPLASTIC POLYESTER, UL94V-0SHELL:STEEL, NICKEL PLATEDCONTACT:COPPER ALLOY, 30μ GOLD PLATED

OPERATING TEMPERATURE: -55°C ~ 125°C

| 628 SERIES D-SUB CONNECTOR             |                                                                                                                                                                                                                | SW REFERENCE NO.: 628M ASSEMBLY |                 |       |
|----------------------------------------|----------------------------------------------------------------------------------------------------------------------------------------------------------------------------------------------------------------|---------------------------------|-----------------|-------|
|                                        |                                                                                                                                                                                                                | DRAWN: C.B                      | DATE: AUG. 01/2 | 018   |
|                                        |                                                                                                                                                                                                                | CHECKED:                        | DATE:           |       |
| EDAC INC<br>TORONTO, ONTARIO<br>CANADA | THESE DRAWINGS AND SPECIFICATIONS<br>ARE THE PROPERTY OF EDAC INC.,AND<br>SHALL NOT BE REPRODUCED,OR COPIED<br>OR USED AS THE BASIS FOR THE<br>MANUFACTURE OR SALE OF APPARATUS<br>WITHOUT WRITTEN PERMISSION. | SCALE: 1:1                      | SHEET 1 OF      | 1     |
|                                        |                                                                                                                                                                                                                | DRAWING NUMBER: 628-M           | 7-623-BN1       | ISSUE |
| YOUR CONNECTION TO QUALITY & SERVICE   |                                                                                                                                                                                                                | PART NUMBER: 628-M              | 7-623-BN1       | 1     |