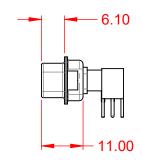

DRAWING NUMBER: 629-27W2640-7T2 ISSUE PART NUMBER: 629-27W2640-7T2

TOLERANCE UNLESS OTHERWISE SPECIFIED

.X ±0.25 .XX ±0.13 .XXX ±0.05

THIS IS A C.A.D. GENERATED DRAWING DO NOT MAKE MANUAL REVISIONS TO MASTER.