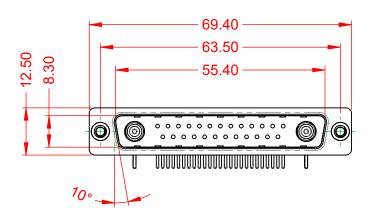

DRAWING NUMBER: 629-27W2640-7T2 ISSUE PART NUMBER: 629-27W2640-7T2

TOLERANCE UNLESS OTHERWISE SPECIFIED

.X ±0.25 .XX ±0.13 .XXX ±0.05

THIS IS A C.A.D. GENERATED DRAWING DO NOT MAKE MANUAL REVISIONS TO MASTER.

ISSUE NUMBER (1) ORIGINAL

00 2W2

2WK2

o (°:⊙:°

5W1

00010 3W3

000 3WK3

0...0 7W2