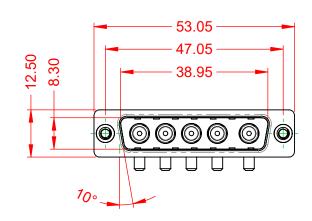

20A (CURRENT)

-55°C ~ 125°C

5000MΩ min.

1000V AC rms

|                |                            |                                                                                                                                                                                                                | SW REFERENCE NO.: 629 COMBO ASSEMBLY |                  |       |
|----------------|----------------------------|----------------------------------------------------------------------------------------------------------------------------------------------------------------------------------------------------------------|--------------------------------------|------------------|-------|
|                | COMBINATION D-SUB          |                                                                                                                                                                                                                | DRAWN: C.B                           | DATE: JAN. 01/20 | 19    |
|                |                            |                                                                                                                                                                                                                | CHECKED:                             | DATE:            |       |
| EDAC           | EDAC INC                   | THESE DRAWINGS AND SPECIFICATIONS<br>ARE THE PROPERTY OF EDAC INC.,AND<br>SHALL NOT BE REPRODUCED,OR COPIED<br>OR USED AS THE BASIS FOR THE<br>MANUFACTURE OR SALE OF APPARATUS<br>WITHOUT WRITTEN PERMISSION. | SCALE: (IN C.A.D. 1:1)               | SHEET 1 OF       | 2     |
|                | TORONTO, ONTARIO<br>CANADA |                                                                                                                                                                                                                | DRAWING NUMBER: 629-5W5-240-2T2      |                  | ISSUE |
| YOUR CONNECTIO | N TO QUALITY & SERVICE     |                                                                                                                                                                                                                | PART NUMBER: 629-5W5-                | -240-2T2         | 1     |