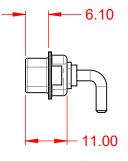

.XXX ±0.05

THIS IS A C.A.D. GENERATED DRAWING DO NOT MAKE MANUAL REVISIONS TO MASTER.



ISSUE NUMBER ORIGINAL

(1)





NOTES:

MATERIAL: HOUSING: SHELL: CONTACT:

THERMOPLASTIC POLYESTER, UL94V-0 STEEL, TIN PLATED COPPER ALLOY, GOLD FLASH PLATED



POWER/CO-AX CONTACT RATING: (IF PRESENT) SIGNAL CONTACT CURRENT RATING: 5A PER CONTACT SIGNAL CONTACT RESISTANCE:  $10m\Omega$  MAX.

**INSULATOR RESISTANCE:** DIELECTRIC WITHSTANDING VOLTAGE:

**OPERATING TEMPERATURE:** 

20A (CURRENT)

-55°C ~ 125°C

5000MΩ min.

1000V AC rms



|                |                            |                                                                                                                                                                                                                | SW REFERENCE NO.: 629 COMBO ASSEMBLY |                  |       |
|----------------|----------------------------|----------------