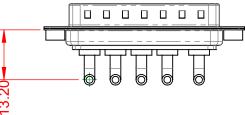

.XXX ±0.05

THIS IS A C.A.D. GENERATED DRAWING DO NOT MAKE MANUAL REVISIONS TO MASTER.



ISSUE NUMBER ORIGINAL

(1)





NOTES:

MATERIAL: HOUSING: SHELL: CONTACT:

THERMOPLASTIC POLYESTER, UL94V-0 STEEL, TIN PLATED COPPER ALLOY, GOLD FLASH PLATED



POWER/CO-AX CONTACT RATING: (IF PRESENT) SIGNAL CONTACT CURRENT RATING: 5A PER CONTACT SIGNAL CONTACT RESISTANCE:  $10m\Omega$  MAX.

**INSULATOR RESISTANCE:** DIELECTRIC WITHSTANDING VOLTAGE:

**OPERATING TEMPERATURE:** 

20A (CURRENT)

-55°C ~ 125°C

5000MΩ min.

1000V AC rms



|                |                            |                                                                                                                                                                                                                | SW REFERENCE NO.: 629 COMBO ASSEMBLY |                  |       |
|----------------|----------------------------|--------------------------------------------------------------------------------------------------------------------------------------------------