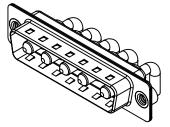

20A (CURRENT)

-55°C ~ 125°C

5000MΩ min.

1000V AC rms

|                |                            |                                                                                                                                                                                                                | SW REFERENCE NO.: 629 COMBO ASSEMBLY |                  |       |
|----------------|----------------------------|----------------------------------------------------------------------------------------------------------------------------------------------------------------------------------------------------------------|--------------------------------------|------------------|-------|
|                | COMBINATION D-SUB          |                                                                                                                                                                                                                | DRAWN: C.B                           | DATE: JAN. 01/20 | 19    |
|                |                            |                                                                                                                                                                                                                | CHECKED:                             | DATE:            |       |
| EDAC           | EDAC INC                   | THESE DRAWINGS AND SPECIFICATIONS<br>ARE THE PROPERTY OF EDAC INC.,AND<br>SHALL NOT BE REPRODUCED,OR COPIED<br>OR USED AS THE BASIS FOR THE<br>MANUFACTURE OR SALE OF APPARATUS<br>WITHOUT WRITTEN PERMISSION. | SCALE: (IN C.A.D. 1:1)               | SHEET 1 OF       | 2     |
|                | TORONTO, ONTARIO<br>CANADA |                                                                                                                                                                                                                | DRAWING NUMBER: 629-5W5-240-2T2      |                  | ISSUE |
| YOUR CONNECTIO | N TO QUALITY & SERVICE     |                                                                                                                                                                                                                | PART NUMBER: 629-5W5-                | -240-2T2         | 1     |