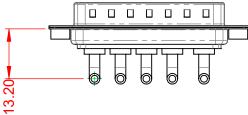

20A (CURRENT)

-55°C ~ 125°C

5000MΩ min.

1000V AC rms

|                |                            |                                                                                                                                                                                                                | SW REFERENCE NO.: 629 COMBO ASSEMBLY |                  |       |
|----------------|----------------------------|----------------------------------------------------------------------------------------------------------------------------------------------------------------------------------------------------------------|--------------------------------------|------------------|-------|
|                | COMBINATION D-SUB          |                                                                                                                                                                                                                | DRAWN: C.B                           | DATE: JAN. 01/20 | 19    |
|                |                            |                                                                                                                                                                                                                | CHECKED:                             | DATE:            |       |
| EDAC           | EDAC INC                   | THESE DRAWINGS AND SPECIFICATIONS<br>ARE THE PROPERTY OF EDAC INC.,AND<br>SHALL NOT BE REPRODUCED,OR COPIED<br>OR USED AS THE BASIS FOR THE<br>MANUFACTURE OR SALE OF APPARATUS<br>WITHOUT WRITTEN PERMISSION. | SCALE: (IN C.A.D. 1:1)               | SHEET 1 OF       | 2     |
|                | TORONTO, ONTARIO<br>CANADA |                                                                                                                                                                                                                | DRAWING NUMBER: 629-5W5-240-2T2      |                  | ISSUE |
| YOUR CONNECTIO | N TO QUALITY & SERVICE     |                                                                                                                                                                                                                | PART NUMBER: 629-5W5-                | -240-2T2         | 1     |