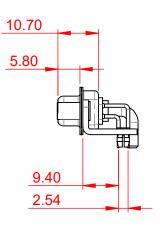

## NOTES:

MATERIAL: HOUSING: THERMOPLASTIC POLYESTER, UL94V-0 SHELL: STEEL, TIN PLATED CONTACT: COPPER ALLOY, GOLD FLASH PLATED **OPERATING TEMPERATURE:** -55°C ~ 125°C

.XX ±0.13

.XXX ±0.05

POWER/CO-AX CONTACT RATING: 20A (CURRENT) (IF PRESENT) SIGNAL CONTACT CURRENT RATING: 5A PER CONTACT SIGNAL CONTACT RESISTANCE:  $10m\Omega$  MAX.

**INSULATOR RESISTANCE:** DIELECTRIC WITHSTANDING VOLTAGE:



| COMBINATION D-SUB                                                |                                                                                                                                       | SW REFERENCE NO.: 630 COMBO ASSEMBLY |                  |       |
|------------------------------------------------------------------|-------------------------------------------------------