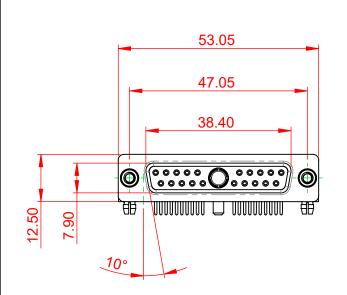

## NOTES:

MATERIAL: HOUSING: THERMOPLASTIC POLYESTER, UL94V-0 SHELL: STEEL, TIN PLATED CONTACT: COPPER ALLOY, GOLD FLASH PLATED **OPERATING TEMPERATURE:** -55°C ~ 125°C

.XX ±0.13

.XXX ±0.05

POWER/CO-AX CONTACT RATING: 20A (CURRENT) (IF PRESENT) SIGNAL CONTACT CURRENT RATING: 5A PER CONTACT SIGNAL CONTACT RESISTANCE:  $10m\Omega$  MAX.

**INSULATOR RESISTANCE:** DIELECTRIC WITHSTANDING VOLTAGE:



| COMBINATION D-SUB                                                |                                                                                                                                       | SW REFERENCE NO.: 630 COMBO ASSEMBLY |                  |       |
|------------------------------------------------------------------|-----------------------------------------------------