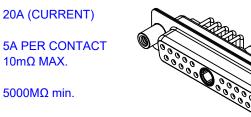

## NOTES:

MATERIAL: HOUSING: THERMOPLASTIC POLYESTER, UL94V-0 SHELL: STEEL, TIN PLATED CONTACT: COPPER ALLOY, GOLD FLASH PLATED **OPERATING TEMPERATURE:** -55°C ~ 125°C

.XX ±0.13

.XXX ±0.05

POWER/CO-AX CONTACT RATING: 20A (CURRENT) (IF PRESENT) SIGNAL CONTACT CURRENT RATING: 5A PER CONTACT SIGNAL CONTACT RESISTANCE:  $10m\Omega$  MAX.