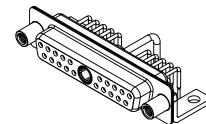

**INSULATOR RESISTANCE:** DIELECTRIC WITHSTANDING VOLTAGE:

.XX ±0.13

.XXX ±0.05

| COMBINATION D-SUB                    |                                                                                                                                                                                                                | SW REFERENCE NO.: 630 COMBO ASSEMBLY |                  |       |
|--------------------------------------|----------------------------------------------------------------------------------------------------------------------------------------------------------------------------------------------------------------|--------------------------------------|------------------|-------|
|                                      |                                                                                                                                                                                                                | DRAWN: C.B                           | DATE: JAN. 01/20 | 19    |
|                                      |                                                                                                                                                                                                                | CHECKED:                             | DATE:            |       |
| EDAC INC                             | THESE DRAWINGS AND SPECIFICATIONS<br>ARE THE PROPERTY OF EDAC INC.,AND<br>SHALL NOT BE REPRODUCED,OR COPIED<br>OR USED AS THE BASIS FOR THE<br>MANUFACTURE OR SALE OF APPARATUS<br>WITHOUT WRITTEN PERMISSION. | SCALE: (IN C.A.D. 1:1)               | SHEET 1 OF       | 2     |
| TORONTO, ONTARIO<br>CANADA           |                                                                                                                                                                                                                | DRAWING NUMBER: 630-21W1250-1T6      |                  | ISSUE |
| YOUR CONNECTION TO QUALITY & SERVICE |                                                                                                                                                                                                                | PART NUMBER: 630-21W                 | 1250-1T6         | 1     |