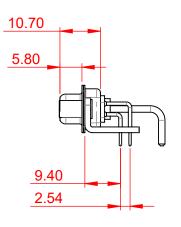

**INSULATOR RESISTANCE:** DIELECTRIC WITHSTANDING VOLTAGE:

.XX ±0.13

.XXX ±0.05

| COMBINATION D-SUB                    |                                                                                                                                                                                                                | SW REFERENCE NO.: 630 COMBO ASSEMBLY |                  |       |
|--------------------------------------|----------------------------------------------------------------------------------------------------------------------------------------------------------------------------------------------------------------|--------------------------------------|------------------|-------|
|                                      |                                                                                                                                                                                                                | DRAWN: C.B                           | DATE: JAN. 01/20 | 19    |
|                                      |                                                                                                                                                                                                                | CHECKED:                             | DATE:            |       |
| EDAC INC                             | THESE DRAWINGS AND SPECIFICATIONS<br>ARE THE PROPERTY OF EDAC INC.,AND<br>SHALL NOT BE REPRODUCED,OR COPIED<br>OR USED AS THE BASIS FOR THE<br>MANUFACTURE OR SALE OF APPARATUS<br>WITHOUT WRITTEN PERMISSION. | SCALE: (IN C.A.D. 1:1)               | SHEET 1 OF       | 2     |
| TORONTO, ONTARIO<br>CANADA           |                                                                                                                                                                                                                | DRAWING NUMBER: 630-21W1250-1T6      |                  | ISSUE |
| YOUR CONNECTION TO QUALITY & SERVICE |                                                                                                                                                                                                                | PART NUMBER: 630-21W                 | 1250-1T6         | 1     |