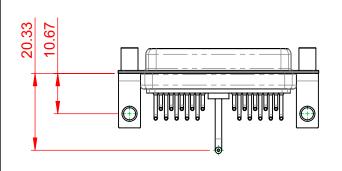

**INSULATOR RESISTANCE:** DIELECTRIC WITHSTANDING VOLTAGE:

.XX ±0.13

.XXX ±0.05

| COMBINATION D-SUB                    |                                                                                                                                                                                                                | SW REFERENCE NO.: 630 COMBO ASSEMBLY |                  |       |
|--------------------------------------|----------------------------------------------------------------------------------------------------------------------------------------------------------------------------------------------------------------|--------------------------------------|------------------|-------|
|                                      |                                                                                                                                                                                                                | DRAWN: C.B                           | DATE: JAN. 01/20 | 19    |
|                                      |                                                                                                                                                                                                                | CHECKED:                             | DATE:            |       |
| EDAC INC                             | THESE DRAWINGS AND SPECIFICATIONS<br>ARE THE PROPERTY OF EDAC INC.,AND<br>SHALL NOT BE REPRODUCED,OR COPIED<br>OR USED AS THE BASIS FOR THE<br>MANUFACTURE OR SALE OF APPARATUS<br>WITHOUT WRITTEN PERMISSION. | SCALE: (IN C.A.D. 1:1)               | SHEET 1 OF       | 2     |
| TORONTO, ONTARIO<br>CANADA           |                                                                                                                                                                                                                | DRAWING NUMBER: 630-21W1250-1T6      |                  | ISSUE |
| YOUR CONNECTION TO QUALITY & SERVICE |                                                                                                                                                                                                                | PART NUMBER: 630-21W                 | 1250-1T6         | 1     |