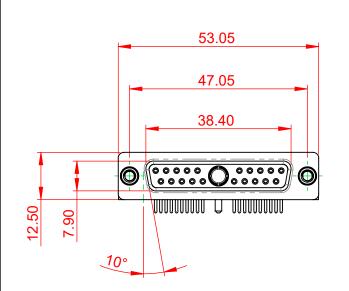

**INSULATOR RESISTANCE:** DIELECTRIC WITHSTANDING VOLTAGE:

.XX ±0.13

.XXX ±0.05

| COMBINATION D-SUB                    |                                                                                                                                                                                                                | SW REFERENCE NO.: 630 COMBO ASSEMBLY |                  |       |
|--------------------------------------|----------------------------------------------------------------------------------------------------------------------------------------------------------------------------------------------------------------|--------------------------------------|------------------|-------|
|                                      |                                                                                                                                                                                                                | DRAWN: C.B                           | DATE: JAN. 01/20 | 19    |
|                                      |                                                                                                                                                                                                                | CHECKED:                             | DATE:            |       |
| EDAC INC                             | THESE DRAWINGS AND SPECIFICATIONS<br>ARE THE PROPERTY OF EDAC INC.,AND<br>SHALL NOT BE REPRODUCED,OR COPIED<br>OR USED AS THE BASIS FOR THE<br>MANUFACTURE OR SALE OF APPARATUS<br>WITHOUT WRITTEN PERMISSION. | SCALE: (IN C.A.D. 1:1)               | SHEET 1 OF       | 2     |
| TORONTO, ONTARIO<br>CANADA           |                                                                                                                                                                                                                | DRAWING NUMBER: 630-21W1250-1T6      |                  | ISSUE |
| YOUR CONNECTION TO QUALITY & SERVICE |                                                                                                                                                                                                                | PART NUMBER: 630-21W                 | 1250-1T6         | 1     |