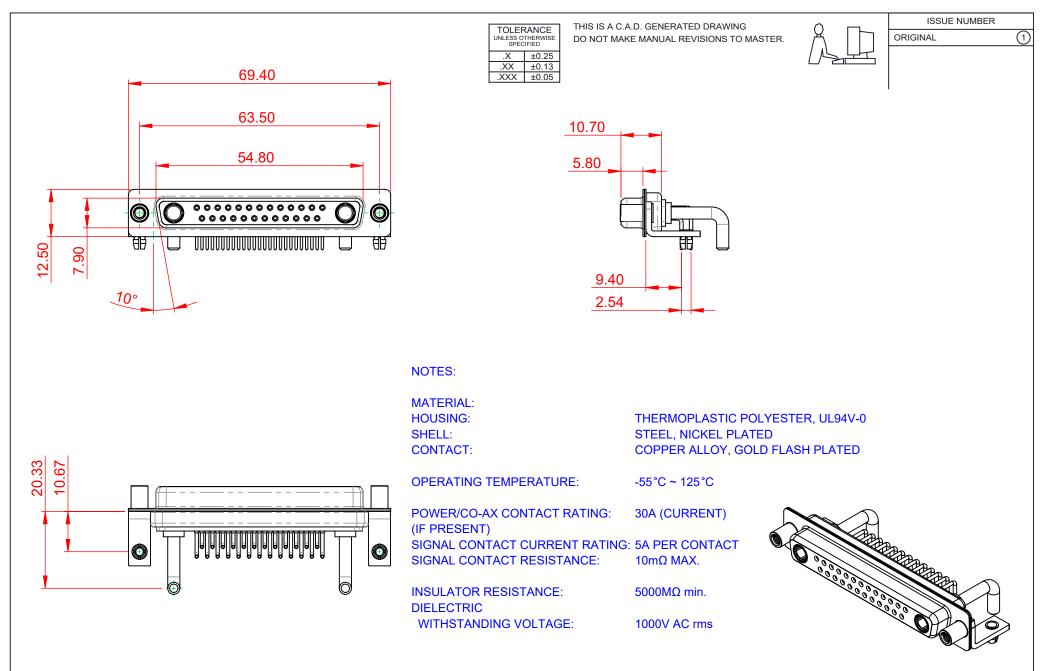

| COMBINATION D-SUB                                                              |                                                                                                                                                                                                                | SW REFERENCE NO.: 630 COMBO ASSEMBLY |                  |       |
|--------------------------------------------------------------------------------|----------------------------------------------------------------------------------------------------------------------------------------------------------------------------------------------------------------|--------------------------------------|------------------|-------|
|                                                                                |                                                                                                                                                                                                                | DRAWN: C.B                           | DATE: JAN. 01/20 | 19    |
|                                                                                |                                                                                                                                                                                                                | CHECKED:                             | DATE:            |       |
| EDAC INC<br>TORONTO, ONTARIO<br>CANADA<br>YOUR CONNECTION TO QUALITY & SERVICE | THESE DRAWINGS AND SPECIFICATIONS<br>ARE THE PROPERTY OF EDAC INC.,AND<br>SHALL NOT BE REPRODUCED,OR COPIED<br>OR USED AS THE BASIS FOR THE<br>MANUFACTURE OR SALE OF APPARATUS<br>WITHOUT WRITTEN PERMISSION. | SCALE: (IN C.A.D. 1:1)               | SHEET 1 OF       | 2     |
|                                                                                |                                                                                                                                                                                                                | DRAWING NUMBER: 630-27W2250-3ND      |                  | ISSUE |
|                                                                                |                                                                                                                                                                                                                | PART NUMBER: 630-27W                 | 2250-3ND         | 1     |