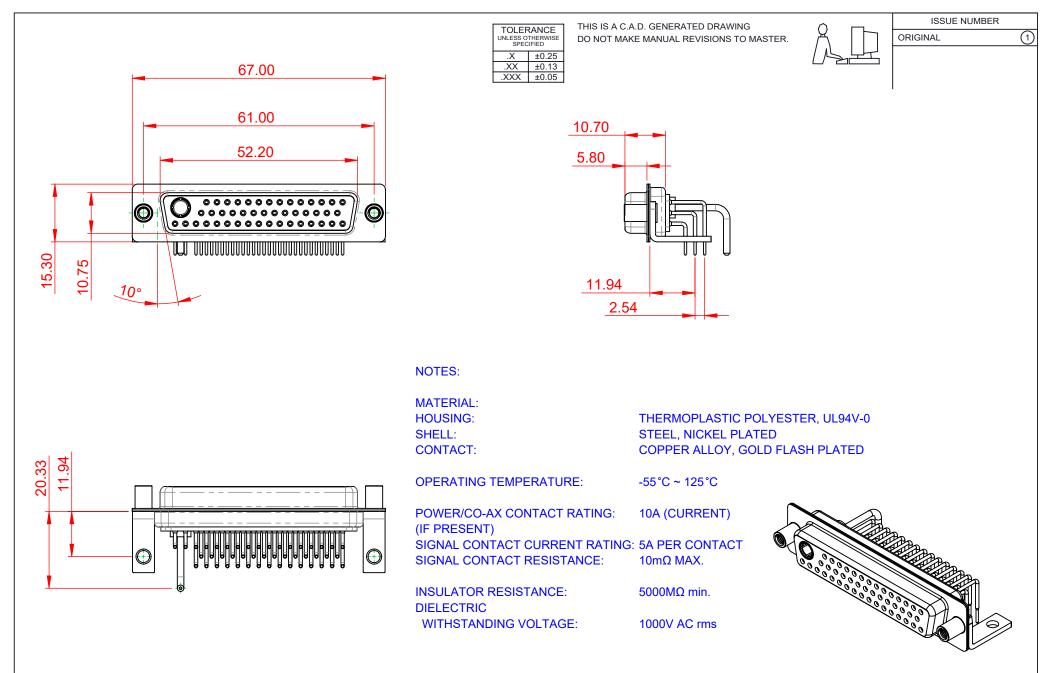

|                         |                          |                                                                                                                                                                                                                |                                 | SW REFERENCE NO.: 630 COMBO ASSEMBLY |                    |       |  |
|-------------------------|--------------------------|----------------------------------------------------------------------------------------------------------------------------------------------------------------------------------------------------------------|---------------------------------|--------------------------------------|--------------------|-------|--|
| COMBINATION D-SUB       |                          |                                                                                                                                                                                                                | DRAWN: C.B                      |                                      | DATE: JAN. 01/2019 |       |  |
|                         |                          |                                                                                                                                                                                                                |                                 | CHECKED:                             |                    | DATE: |  |
|                         | EDAC INC                 | THESE DRAWINGS AND SPECIFICATIONS<br>ARE THE PROPERTY OF EDAC INC.,AND<br>SHALL NOT BE REPRODUCED,OR COPIED<br>OR USED AS THE BASIS FOR THE<br>MANUFACTURE OR SALE OF APPARATUS<br>WITHOUT WRITTEN PERMISSION. | SCALE: (IN C.A.D. 1             | :1)                                  | SHEET 1 OF         | 2     |  |
|                         | RONTO, ONTARIO<br>CANADA |                                                                                                                                                                                                                | DRAWING NUMBER: 630-47W1250-1N6 |                                      | 1250-1N6           | ISSUE |  |
| YOUR CONNECTION TO QUAL | LITY & SERVICE           |                                                                                                                                                                                                                | PART NUMBER:                    | 630-47W                              | 1250-1N6           | 1     |  |