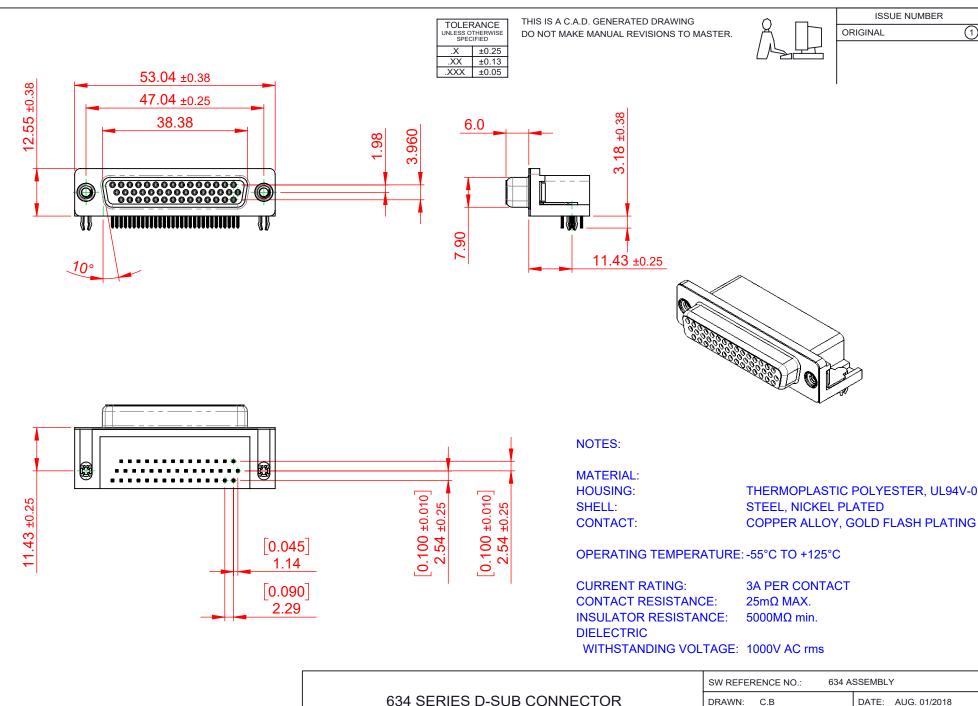

THIS SERIES FULLY CONFORMS TO THE EUROPEAN UNION DIRECTIVES 2011/65/EU FOR RoHS COMPLIANCY.

EDAC INC
TORONTO, ONTARIO
CANADA
YOUR CONNECTION TO QUALITY & SERVICE

THESE DRAWINGS AND SPECIFICATIONS
ARE THE PROPERTY OF EDAC INC.,AND
SHALL NOT BE REPRODUCED,OR COPIED
OR USED AS THE BASIS FOR THE
MANUFACTURE OR SALE OF APPARATUS
WITHOUT WRITTEN PERMISSION.

| 1 |                                |                    |
|---|--------------------------------|--------------------|
|   | SCALE: (IN C.A.D. 1:1)         | SHEET 1 OF 1       |
|   | CHECKED:                       | DATE:              |
|   | DRAWN: C.B                     | DATE: AUG. 01/2018 |
|   | SW REFERENCE NO.: 634 ASSEMBLY |                    |

DRAWING NUMBER: 634-044-263-542 ISSUE
PART NUMBER: 634-044-263-542 1