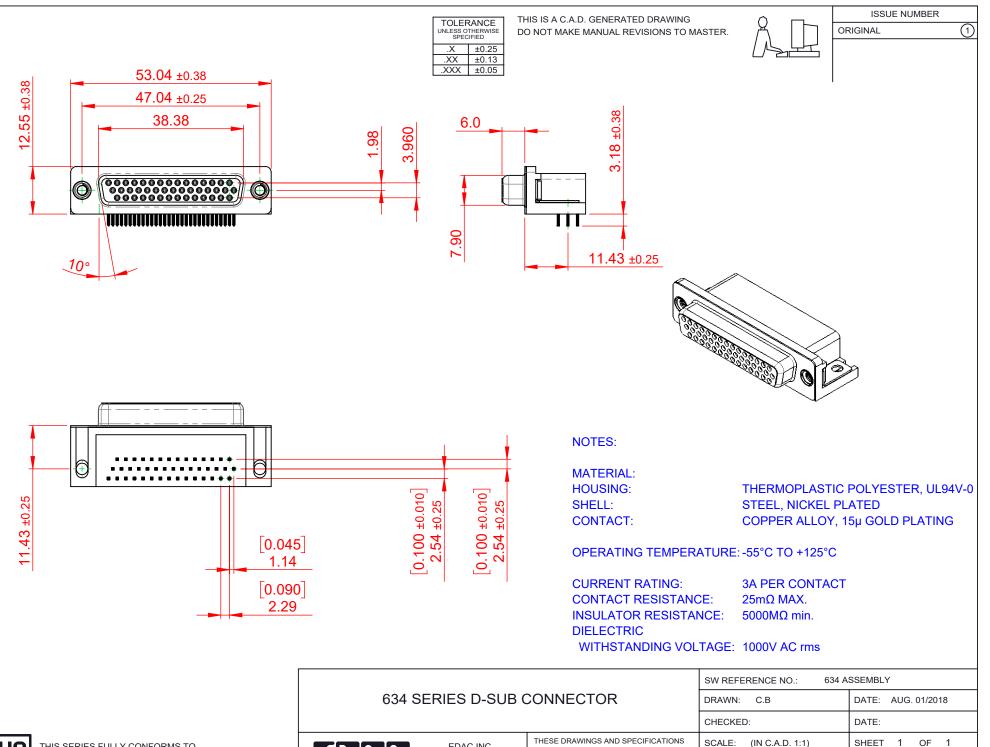

THIS SERIES FULLY CONFORMS TO J THE EUROPEAN UNION DIRECTIVES 2011/65/EU FOR RoHS COMPLIANCY. COMPLIANT

| 634 SERIES D-SUB CONNECTOR           |                                        |                                                                                                                                             | DRAWN: C.B                |                 |           | DATE: AUG. 01/2018 |   |    |       |
|--------------------------------------|----------------------------------------|---------------------------------------------------------------------------------------------------------------------------------------------|---------------------------|-----------------|-----------|--------------------|---|----|-------|
|                                      |                                        |                                                                                                                                             | CHECKED:                  |                 |           | DATE:              |   |    |       |
|                                      | EDAC INC<br>TORONTO, ONTARIO<br>CANADA | THESE DRAWINGS AND SPECIFICATIONS<br>ARE THE PROPERTY OF EDAC INC.,AND<br>SHALL NOT BE REPRODUCED,OR COPIED<br>OR USED AS THE BASIS FOR THE | SCALE:                    | (IN C.A.D. 1:1) | )         | SHEET              | 1 | OF | 1     |
|                                      |                                        |                                                                                                                                             | DRAWING NUMBER: 634-044-3 |                 |           | 363-515            |   |    | ISSUE |
| YOUR CONNECTION TO QUALITY & SERVICE |                                        | MANUFACTURE OR SALE OF APPARATUS<br>WITHOUT WRITTEN PERMISSION.                                                                             | PART NU                   | MBER: 6         | 634-044-3 | 363-515            |   |    | 1     |