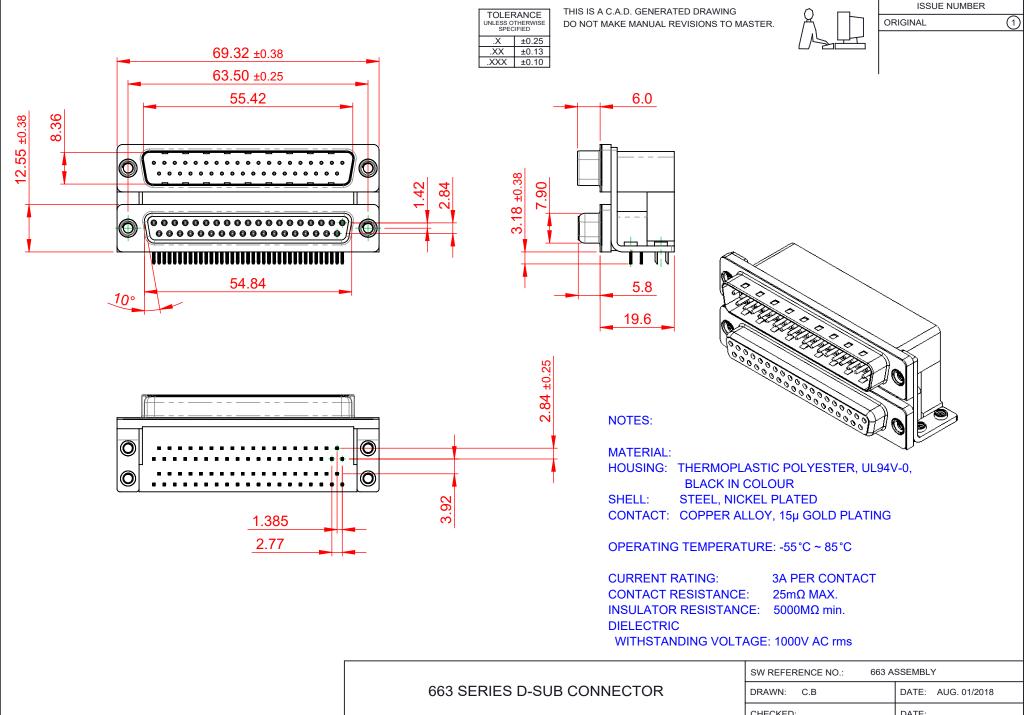

THIS SERIES FULLY CONFORMS TO THE EUROPEAN UNION DIRECTIVES 2011/65/EU FOR RoHS COMPLIANCY.



EDAC INC TORONTO, ONTARIO CANADA

THESE DRAWINGS AND SPECIFICATIONS ARE THE PROPERTY OF EDAC INC..AND SHALL NOT BE REPRODUCED, OR COPIED OR USED AS THE BASIS FOR THE MANUFACTURE OR SALE OF APPARATUS WITHOUT WRITTEN PERMISSION.

|  | SW REFERENCE NO 003 ASSEMBLY    |                    |   |
|--|---------------------------------|--------------------|---|
|  | DRAWN: C.B                      | DATE: AUG. 01/2018 |   |
|  | CHECKED:                        | DATE:              |   |
|  | SCALE: (IN C.A.D. 1:1)          | SHEET 1 OF 1       |   |
|  | DRAWING NUMBER: 663-037-364-051 |                    | F |

663-037-364-051

PART NUMBER: