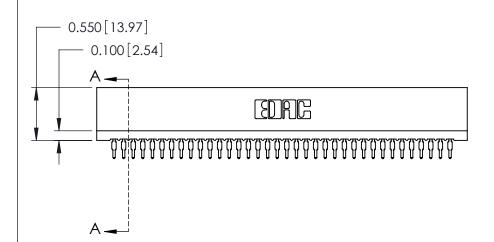

THIS IS A C.A.D. GENERATED DRAWING DO NOT MAKE MANUAL REVISIONS TO MASTER.



ISSUE NUMBER

ORIGINAL

Contact Information
525-P.C. Tail, High Point - Tail LG.=.175(4.45)
.100" (2.54mm) Contact Spacing x .200" (5.08mm) Row Spacing





## .230 [5.84] Point of Contact 0.420 [10.67] Card Slot 0.300 [7.62]

725 Series Ultra-Mate Card Edge Connector - Press Fit

Part Number: 725-072-525-201

YOUR CONNECTION TO QUALITY & SERVICE

**EDAC INC** TORONTO, ONTARIO CANADA

THESE DRAWINGS AND SPECIFICATIONS ARE THE PROPERTY OF EDAC INC.,AND SHALL NOT BE REPRODUCED, OR COPIED OR USED AS THE BASIS FOR THE MANUFACTURE OR SALE OF APPARATUS WITHOUT WRITTEN PERMISSION.

| ACAD REFERENCE NO. | 725-ENG MASTER |      |
|--------------------|----------------|------|
| DRAWN: J.LEE       | DATE: AUG31/09 |      |
| CHECKED:           | DATE:          |      |
| SCALE:             | SHEET 1 OF 1   |      |
| DRAWING NUMBER     | ı              | SSUE |

**SECTION A-A** 

725-ENG MASTER