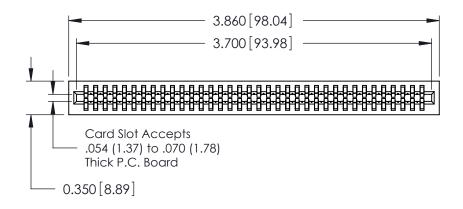

THIS IS A C.A.D. GENERATED DRAWING DO NOT MAKE MANUAL REVISIONS TO MASTER.

ISSUE NUMBER

ORIGINAL

Contact Information
525-P.C. Tail, High Point - Tail LG.=.175(4.45)
.100" (2.54mm) Contact Spacing x .200" (5.08mm) Row Spacing

## .230 [5.84] Point of Contact 0.420 [10.67] Card Slot 0.300 [7.62]

725 Series Ultra-Mate Card Edge Connector - Press Fit

Part Number: 725-072-525-201

YOUR CONNECTION TO QUALITY & SERVICE

**EDAC INC** TORONTO, ONTARIO CANADA