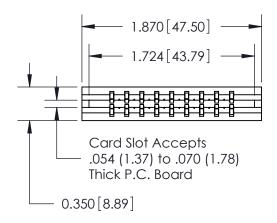

Contact Information
541-Wire Wrap, Regular Point - Tail LG.=.750(19.05)
.156" (3.96mm) Contact Spacing x .200" (5.08mm) Row Spacing

ACAD REFERENCE NO. 737 Series Ultra-Mate Card Edge Connector - Press Fit DRAWN: Part Number: 737-018-541-206 CHECKED: **EDAC INC** SCALE: THESE DRAWINGS AND SPECIFICATIONS ARE THE PROPERTY OF EDAC INC.,AND TORONTO, ONTARIO SHALL NOT BE REPRODUCED, OR COPIED DRAWING NUMBER CANADA OR USED AS THE BASIS FOR THE 737-ENG MASTER MANUFACTURE OR SALE OF APPARATUS YOUR CONNECTION TO QUALITY & SERVICE WITHOUT WRITTEN PERMISSION.