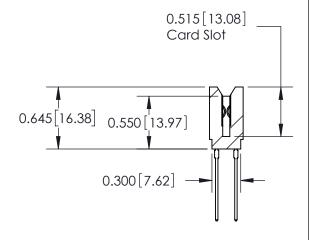

Contact Information
541-Wire Wrap, Regular Point - Tail LG.=.750(19.05)
.156" (3.96mm) Contact Spacing x .200" (5.08mm) Row Spacing

ACAD REFERENCE NO. 737 Series Ultra-Mate Card Edge Connector - Press Fit DRAWN: Part Number: 737-018-541-206 CHECKED: **EDAC INC** SCALE: THESE DRAWINGS AND SPECIFICATIONS ARE THE PROPERTY OF EDAC INC.,AND TORONTO, ONTARIO SHALL NOT BE REPRODUCED, OR COPIED DRAWING NUMBER CANADA OR USED AS THE BASIS FOR THE 737-ENG MASTER MANUFACTURE OR SALE OF APPARATUS YOUR CONNECTION TO QUALITY & SERVICE WITHOUT WRITTEN PERMISSION.