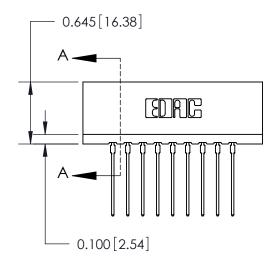

Contact Information
541-Wire Wrap, Regular Point - Tail LG.=.750(19.05)
.156" (3.96mm) Contact Spacing x .200" (5.08mm) Row Spacing

ACAD REFERENCE NO. 737 Series Ultra-Mate Card Edge Connector - Press Fit DRAWN: Part Number: 737-018-541-206 CHECKED: **EDAC INC** SCALE: THESE DRAWINGS AND SPECIFICATIONS ARE THE PROPERTY OF EDAC INC.,AND TORONTO, ONTARIO SHALL NOT BE REPRODUCED, OR COPIED DRAWING NUMBER CANADA OR USED AS THE BASIS FOR THE 737-ENG MASTER MANUFACTURE OR SALE OF APPARATUS YOUR CONNECTION TO QUALITY & SERVICE WITHOUT WRITTEN PERMISSION.