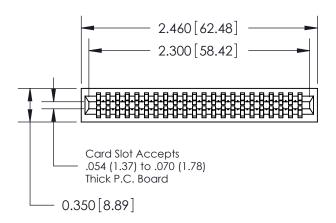

| 745 Series Ultra-Mate Card Edge Connector - Press Fi |                                                                                                                                                                       |  |  |  |
|------------------------------------------------------|-----------------------------------------------------------------------------------------------------------------------------------------------------------------------|--|--|--|
| Part Number: 745-044-5                               | 41-201                                                                                                                                                                |  |  |  |
| TORONTO                                              | THESE DRAWINGS AND SPECIFICATIONS ARE THE PROPERTY OF EDAC INC., AND SHALL NOT BE REPRODUCED, OR COPIED OR USED AS THE BASIS FOR THE MANUFACTURE OR SALE OF APPARATUS |  |  |  |
| YOUR CONNECTION TO QUALITY &                         |                                                                                                                                                                       |  |  |  |

| e Connector - Press Fit                                                                                                                     | ACAD REFERENCE NO. | 745-ENG MASTER  |       |
|---------------------------------------------------------------------------------------------------------------------------------------------|--------------------|-----------------|-------|
|                                                                                                                                             | DRAWN: J.LEE       | DATE: MAY 04/09 |       |
|                                                                                                                                             | CHECKED:           | DATE:           |       |
| THESE DRAWINGS AND SPECIFICATIONS<br>ARE THE PROPERTY OF EDAC INC.,AND<br>SHALL NOT BE REPRODUCED,OR COPIED<br>OR USED AS THE BASIS FOR THE | SCALE:             | SHEET 1         | OF 2  |
|                                                                                                                                             | DRAWING NUMBER     |                 | ISSUE |
| MANUFACTURE OR SALE OF APPARATUS MITHOUT WRITTEN PERMISSION.                                                                                | 745-ENG MASTER     |                 | 1     |
| WITHOUT WINT I LIN F LINNIGSTON.                                                                                                            |                    |                 |       |