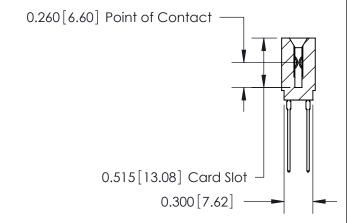

THIS IS A C.A.D. GENERATED DRAWING DO NOT MAKE MANUAL REVISIONS TO MASTER.

ISSUE NUMBER

ORIGINAL

Contact Information
541-Wire Wrap, Regular Point - Tail LG.=.750(19.05)
.100" (2.54mm) Contact Spacing x .200" (5.08mm) Row Spacing