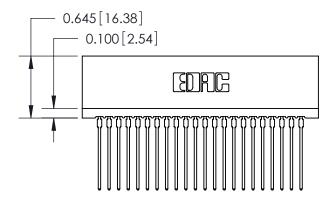

THIS IS A C.A.D. GENERATED DRAWING DO NOT MAKE MANUAL REVISIONS TO MASTER.

ISSUE NUMBER

ORIGINAL

Contact Information
541-Wire Wrap, Regular Point - Tail LG.=.750(19.05)
.100" (2.54mm) Contact Spacing x .200" (5.08mm) Row Spacing