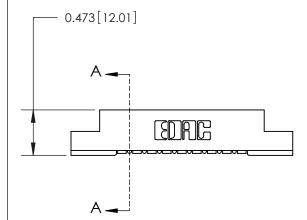

## **Contact Detail**

90 Degree Bend (Code 501 Contacts)

.156 [3.96] Contact Spacing x .200 [5.08] Row Spacing

**See Accompanying Page for:** 

**Contact Bend Details** 

**SECTION A-A** 

.175 [4.45] Point of Contact (Measured from bottom of Card Slot)