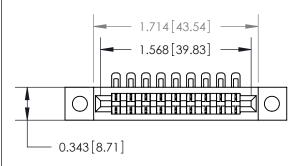

**Mounting Option** 

.128 (3.25) Dia. Mounting Holes

Card Slot Accepts .054 [1.37] to .070 [1.78] Thick P.C. Board

807/857 Series High Temp Card Edge Connector Part Number: 807-009-454-102

YOUR CONNECTION TO QUALITY & SERVICE

| ACAD REFERENCE NO | 807 ENG MASTER   |
|-------------------|------------------|
| DRAWN: J.LEE      | DATE: AUG. 11/09 |
| CHECKED:          | DATE:            |
| SCALE: NTS        | SHEET 1 OF 2     |
| DRAWING NUMBER    | ISSUE            |