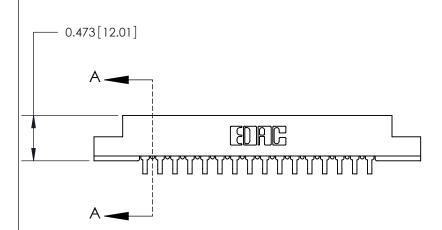

## **Contact Detail**

90 Degree Bend (Code 527 Contacts)

SECTION A-A .095 [2.41] Point of Contact (Measured from bottom of Card Slot) Card Slot Accepts .054 [1.37] to .070 [1.78] Thick P.C. Board

**See Accompanying Page for:** 

**Contact Bend Details** 

807/857 Series High Temp Card Edge Connector Part Number: 807-016-559-104

YOUR CONNECTION TO QUALITY & SERVICE

| ACAD REFERENCE NO. 807 ENG MASTER |                  |
|-----------------------------------|------------------|
| DRAWN: J.LEE                      | DATE: AUG. 11/09 |
| CHECKED:                          | DATE:            |
| SCALE: NTS                        | SHEET 1 OF 2     |
| DRAWING NUMBER                    | ISSUE            |