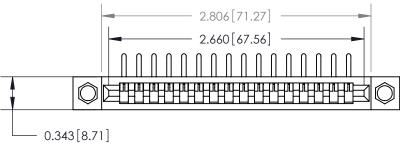

**Mounting Option** 

.156 (3.96) Dia. Mounting Holes

## **Contact Detail**

90 Degree Bend (Code 527 Contacts)







SECTION A-A .095 [2.41] Point of Contact (Measured from bottom of Card Slot) Card Slot Accepts .054 [1.37] to .070 [1.78] Thick P.C. Board

**See Accompanying Page for:** 

**Contact Bend Details** 

807/857 Series High Temp Card Edge Connector Part Number: 807-016-559-104

YOUR CONNECTION TO QUALITY & SERVICE

| ACAD REFERENCE NO. 807 ENG MASTER |                  |
|-----------------------------------|------------------|
| DRAWN: J.LEE                      | DATE: AUG. 11/09 |
| CHECKED:                          | DATE:            |
| SCALE: NTS                        | SHEET 1 OF 2     |
| DRAWING NUMBER                    | ISSUE            |

807 Assembly