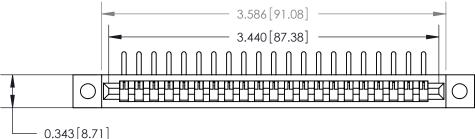

**Mounting Option** 

.128 (3.25) Dia. Mounting Holes

## **Contact Detail**







SECTION A-A .095 [2.41] Point of Contact (Measured from bottom of Card Slot) Card Slot Accepts .054 [1.37] to .070 [1.78] Thick P.C. Board

**See Accompanying Page for:** 

**Contact Bend Details** 

807/857 Series High Temp Card Edge Connector Part Number: 807-021-559-102

YOUR CONNECTION TO QUALITY & SERVICE

| ACAD REFERENCE NO. 807 ENG MASTER |                  |
|-----------------------------------|------------------|
| DRAWN: J.LEE                      | DATE: AUG. 11/09 |
| CHECKED:                          | DATE:            |
| SCALE: NTS                        | SHEET 1 OF 2     |
| DRAWING NUMBER                    | ISSUE            |

807 Assembly