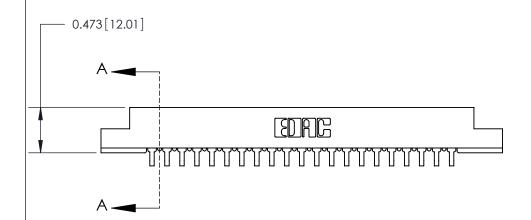

## **Contact Detail**

SECTION A-A .095 [2.41] Point of Contact (Measured from bottom of Card Slot) Card Slot Accepts .054 [1.37] to .070 [1.78] Thick P.C. Board

**See Accompanying Page for:** 

**Contact Bend Details** 