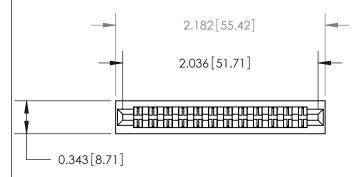

## **Contact Detail**

PC Tail .046x.013(1.17x0.33) - Tail LG=.213(5.41) .156 [3.96] Contact Spacing x .200 [5.08] Row Spacing

**See Accompanying Page for:** 

**Contact Bend Details** 

.095 [2.41] Point of Contact (Measured from bottom of Card Slot)

Card Slot Accepts .054 [1.37] to .070 [1.78] Thick P.C. Board

807/857 Series High Temp Card Edge Connector Part Number: 807-024-520-201

|   | DRAWN: J.LEE   | DATE: AUG. 11/09 |        |
|---|----------------|------------------|--------|
|   | CHECKED:       | DATE:            |        |
|   | SCALE: NTS     | SHEET            | 1 OF 2 |
| D | DRAWING NUMBER |                  | ISSUE  |
|   | 807 Assembly   |                  | 1      |