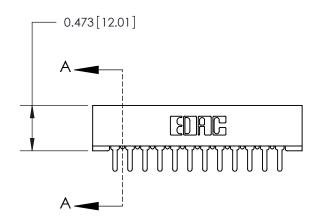

## **Contact Detail**

PC Tail .046x.013(1.17x0.33) - Tail LG=.213(5.41) .156 [3.96] Contact Spacing x .200 [5.08] Row Spacing

**See Accompanying Page for:** 

**Contact Bend Details** 

.095 [2.41] Point of Contact (Measured from bottom of Card Slot)

Card Slot Accepts .054 [1.37] to .070 [1.78] Thick P.C. Board

807/857 Series High Temp Card Edge Connector Part Number: 807-024-520-201

|   | DRAWN: J.LEE   | DATE: AUG. 11/09 |        |
|---|----------------|------------------|--------|
|   | CHECKED:       | DATE:            |        |
|   | SCALE: NTS     | SHEET            | 1 OF 2 |
| D | DRAWING NUMBER |                  | ISSUE  |
|   | 807 Assembly   |                  | 1      |