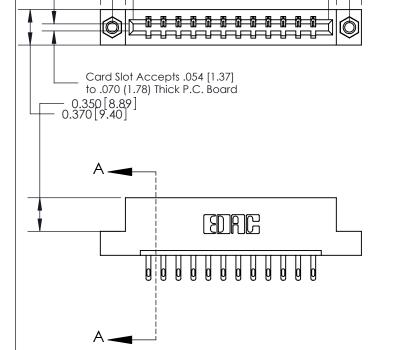

ISSUE NUMBER ORIGINAL

See Accompanying Page for:

SECTION A-A 0.388 [9.86] Card Slot .160 [4.06] Point of Contact-

## 833 Series High Temp Card Edge Connector Part Number: 833-012-500-107

**Bend Detail Mounting Options** 

YOUR CONNECTION TO QUALITY & SERVICE

2.197 [55.80]

2.036 [51.71]

**EDAC INC** TORONTO, ONTARIO CANADA