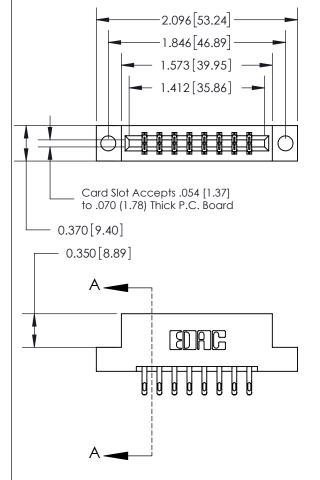

ISSUE NUMBER ORIGINAL

833 Series High Temp Card Edge Connector Part Number: 833-016-555-204

**EDAC INC** TORONTO, ONTARIO CANADA

THESE DRAWINGS AND SPECIFICATIONS ARE THE PROPERTY OF EDAC INC.,AND SHALL NOT BE REPRODUCED, OR COPIED OR USED AS THE BASIS FOR THE MANUFACTURE OR SALE OF APPARATUS WITHOUT WRITTEN PERMISSION.

| ACAD REFERENCE NO. | 833 ENG MASTER   |  |  |
|--------------------|------------------|--|--|
| DRAWN: J.LEE       | DATE: OCT. 14/09 |  |  |
| CHECKED:           | DATE:            |  |  |
| SCALE: NTS         | SHEET 1 OF 3     |  |  |
| DRAWING NUMBER     | ISSUE            |  |  |
| 833 Assembly       | 1                |  |  |