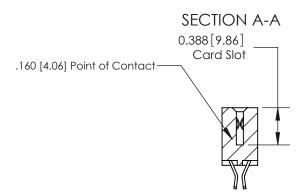

ORIGINAL (1)

ORIGINAL

| 833 Series High Temp Card Edge Connector<br>Contact Bend Detail |                                                                                                                                                                                                   | ACAD REFERENCE NO. | 833 ENG MASTER  |               |
|-----------------------------------------------------------------|---------------------------------------------------------------------------------------------------------------------------------------------------------------------------------------------------|--------------------|-----------------|---------------|
|                                                                 |                                                                                                                                                                                                   | DRAWN: J.LEE       | DATE:OCT. 14/09 |               |
|                                                                 |                                                                                                                                                                                                   | CHECKED: DATE:     |                 |               |
| TORONTO, ONTARIO (                                              | THESE DRAWINGS AND SPECIFICATIONS ARE THE PROPERTY OF EDAC INC., AND SHALL NOT BE REPRODUCED, OR COPIED OR USED AS THE BASIS FOR THE MANUFACTURE OR SALE OF APPARATUS WITHOUT WRITTEN PERMISSION. | SCALE: NTS         | SHEET 2         | 2 <b>OF</b> 3 |
|                                                                 |                                                                                                                                                                                                   | DRAWING NUMBER     |                 | ISSUE         |
|                                                                 |                                                                                                                                                                                                   | 833 Assembly       |                 | 1             |