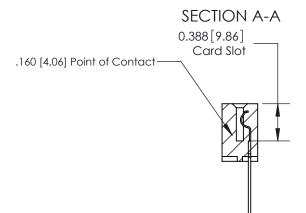

## 833 Series High Temp Card Edge Connector Part Number: 833-017-540-112

YOUR CONNECTION TO QUALITY & SERVICE

**EDAC INC** TORONTO, ONTARIO CANADA

THESE DRAWINGS AND SPECIFICATIONS ARE THE PROPERTY OF EDAC INC.,AND SHALL NOT BE REPRODUCED, OR COPIED OR USED AS THE BASIS FOR THE MANUFACTURE OR SALE OF APPARATUS WITHOUT WRITTEN PERMISSION.

| ACAD REFERENCE NO. | 833 ENG MASTER   |  |
|--------------------|------------------|--|
| DRAWN: J.LEE       | DATE: OCT. 14/09 |  |
| CHECKED:           | DATE:            |  |
| SCALE: NTS         | SHEET 1 OF 3     |  |
| DRAWING NUMBER     | ISSUE            |  |
| 833 Assembly       | 1                |  |