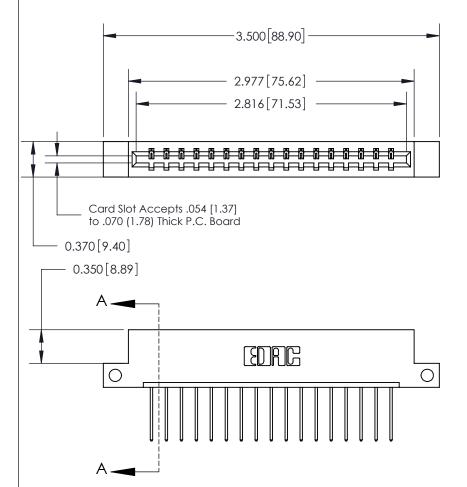

## 833 Series High Temp Card Edge Connector Part Number: 833-017-540-112

YOUR CONNECTION TO QUALITY & SERVICE

**EDAC INC** TORONTO, ONTARIO CANADA

THESE DRAWINGS AND SPECIFICATIONS ARE THE PROPERTY OF EDAC INC.,AND SHALL NOT BE REPRODUCED, OR COPIED OR USED AS THE BASIS FOR THE MANUFACTURE OR SALE OF APPARATUS WITHOUT WRITTEN PERMISSION.

| ACAD REFERENCE NO. | 833 ENG MASTER   |  |
|--------------------|------------------|--|
| DRAWN: J.LEE       | DATE: OCT. 14/09 |  |
| CHECKED:           | DATE:            |  |
| SCALE: NTS         | SHEET 1 OF 3     |  |
| DRAWING NUMBER     | ISSUE            |  |
| 833 Assembly       | 1                |  |