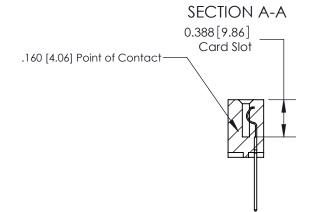

## **Contact Detail**

540-Wire Wrap .025 Sq.(0.64 Sq.) - Tail LG=.560(14.22)

.156 [3.96] Contact Spacing x .200 [5.08] Row Spacing

THIS IS A C.A.D. GENERATED DRAWING DO NOT MAKE MANUAL REVISIONS TO MASTER.

## See Accompanying Page for:

- **Bend Detail**
- **Mounting Options**

833 Series High Temp Card Edge Connector Part Number: 833-021-540-612

**EDAC INC** TORONTO, ONTARIO CANADA

THESE DRAWINGS AND SPECIFICATIONS ARE THE PROPERTY OF EDAC INC.,AND SHALL NOT BE REPRODUCED, OR COPIED OR USED AS THE BASIS FOR THE MANUFACTURE OR SALE OF APPARATUS WITHOUT WRITTEN PERMISSION.