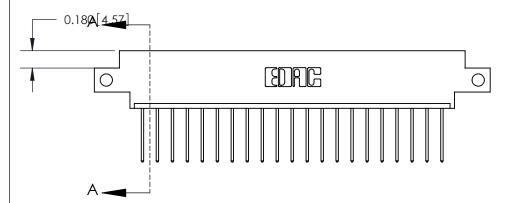

## **Contact Detail**

540-Wire Wrap .025 Sq.(0.64 Sq.) - Tail LG=.560(14.22)

.156 [3.96] Contact Spacing x .200 [5.08] Row Spacing

THIS IS A C.A.D. GENERATED DRAWING DO NOT MAKE MANUAL REVISIONS TO MASTER.

## See Accompanying Page for:

- **Bend Detail**
- **Mounting Options**

833 Series High Temp Card Edge Connector Part Number: 833-021-540-612

**EDAC INC** TORONTO, ONTARIO CANADA

THESE DRAWINGS AND SPECIFICATIONS ARE THE PROPERTY OF EDAC INC.,AND SHALL NOT BE REPRODUCED, OR COPIED OR USED AS THE BASIS FOR THE MANUFACTURE OR SALE OF APPARATUS WITHOUT WRITTEN PERMISSION.