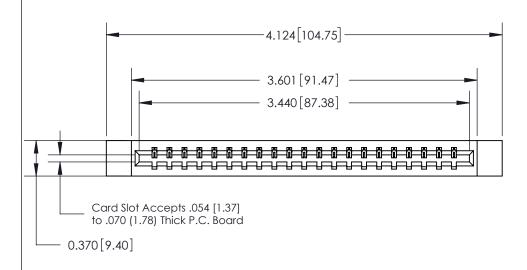

## See Accompanying Page for:

- **Bend Detail**
- **Mounting Options**

833 Series High Temp Card Edge Connector Part Number: 833-021-540-612

**EDAC INC** TORONTO, ONTARIO CANADA

THESE DRAWINGS AND SPECIFICATIONS ARE THE PROPERTY OF EDAC INC.,AND SHALL NOT BE REPRODUCED, OR COPIED OR USED AS THE BASIS FOR THE MANUFACTURE OR SALE OF APPARATUS WITHOUT WRITTEN PERMISSION.