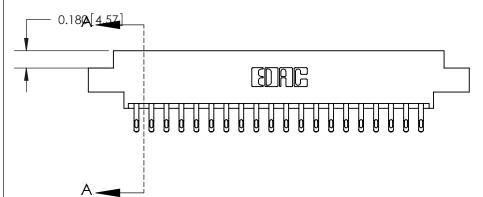

## **Contact Detail**

555-Extender Board Bend (Code 500 Contacts)

.156 [3.96] Contact Spacing x .200 [5.08] Row Spacing

THIS IS A C.A.D. GENERATED DRAWING DO NOT MAKE MANUAL REVISIONS TO MASTER.

ISSUE NUMBER