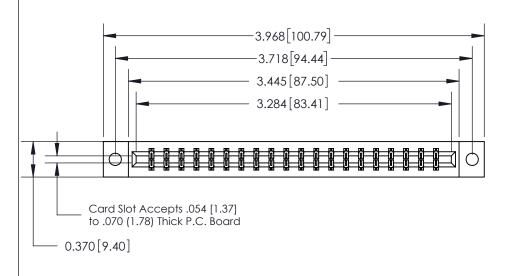

ORIGINAL

.160 [4.06] Point of Contact-

833 Series High Temp Card Edge Connector Part Number: 833-040-555-802

**EDAC INC** TORONTO, ONTARIO CANADA

THESE DRAWINGS AND SPECIFICATIONS ARE THE PROPERTY OF EDAC INC.,AND SHALL NOT BE REPRODUCED, OR COPIED OR USED AS THE BASIS FOR THE MANUFACTURE OR SALE OF APPARATUS WITHOUT WRITTEN PERMISSION.

SECTION A-A

0.388 [9.86] Card Slot

**See Accompanying Page for:** 

- **Bend Detail**
- **Mounting Options**

ORIGINAL (1)

ORIGINAL

| 833 Series High Temp Card Edge Connector<br>Contact Bend Detail |                                                                                                                                                                                                 | ACAD REFERENCE NO. | 833 ENG MASTER   |               |
|-----------------------------------------------------------------|-------------------------------------------------------------------------------------------------------------------------------------------------------------------------------------------------|--------------------|------------------|---------------|
|                                                                 |                                                                                                                                                                                                 | DRAWN: J.LEE       | DATE: OCT. 14/09 |               |
|                                                                 |                                                                                                                                                                                                 | CHECKED: DATE:     |                  |               |
| TORONTO, ONTARIO CANADA                                         | THESE DRAWINGS AND SPECIFICATIONS ARE THE PROPERTY OF EDAC INC.,AND SHALL NOT BE REPRODUCED,OR COPIED OR USED AS THE BASIS FOR THE MANUFACTURE OR SALE OF APPARATUS WITHOUT WRITTEN PERMISSION. | SCALE: NTS         | SHEET 2          | 2 <b>OF</b> 3 |
|                                                                 |                                                                                                                                                                                                 | DRAWING NUMBER     |                  | ISSUE         |
|                                                                 |                                                                                                                                                                                                 | 833 Assembly       |                  | 1             |