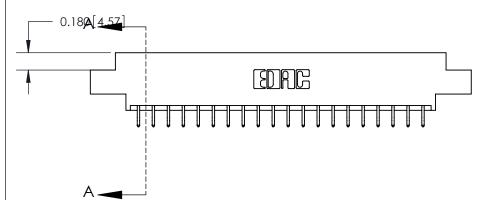

## **Contact Detail**

556-Extender Board Bend (Code 520 Contacts)

**See Accompanying Page for:** 

.156 [3.96] Contact Spacing x .200 [5.08] Row Spacing

THIS IS A C.A.D. GENERATED DRAWING DO NOT MAKE MANUAL REVISIONS TO MASTER.

ISSUE NUMBER ORIGINAL

.160 [4.06] Point of Contact-