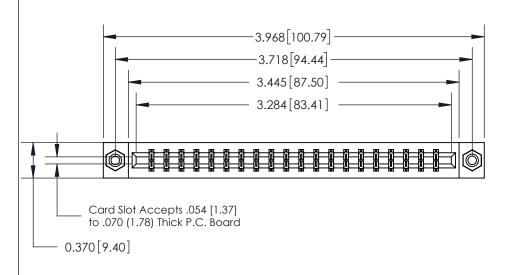

**Mounting Option** 

08-#4-40 Unified Threaded Inserts

## 833 Series High Temp Card Edge Connector Part Number: 833-040-556-808

**Bend Detail Mounting Options** 

|                    | EDAC INC          |
|--------------------|-------------------|
|                    | TORONTO, ONTARIO  |
|                    | CANADA            |
| YOUR CONNECTION TO | QUALITY & SERVICE |

SECTION A-A

0.388 [9.86] Card Slot

833 Assembly

ORIGINAL (1)

ORIGINAL

| 833 Series High Temp Card Edge Connector<br>Contact Bend Detail |                                                                                                                                                             | ACAD REFERENCE NO. | 833 ENG MASTER   |               |
|-----------------------------------------------------------------|-------------------------------------------------------------------------------------------------------------------------------------------------------------|--------------------|------------------|---------------|
|                                                                 |                                                                                                                                                             | DRAWN: J.LEE       | DATE: OCT. 14/09 |               |
|                                                                 |                                                                                                                                                             | CHECKED: DATE:     |                  |               |
| EDAC INC                                                        | TORONTO, ONTARIO  CANADA  ARE THE PROPERTY OF EDAC INC.,AND SHALL NOT BE REPRODUCED,OR COPIED OR USED AS THE BASIS FOR THE MANUFACTURE OR SALE OF APPARATUS | SCALE: NTS         | SHEET 2          | 2 <b>OF</b> 3 |
| TORONTO, ONTARIO SHALL CANADA GR USI MANUE                      |                                                                                                                                                             | DRAWING NUMBER     |                  | ISSUE         |
|                                                                 |                                                                                                                                                             | 833 Assembly       |                  | 1             |