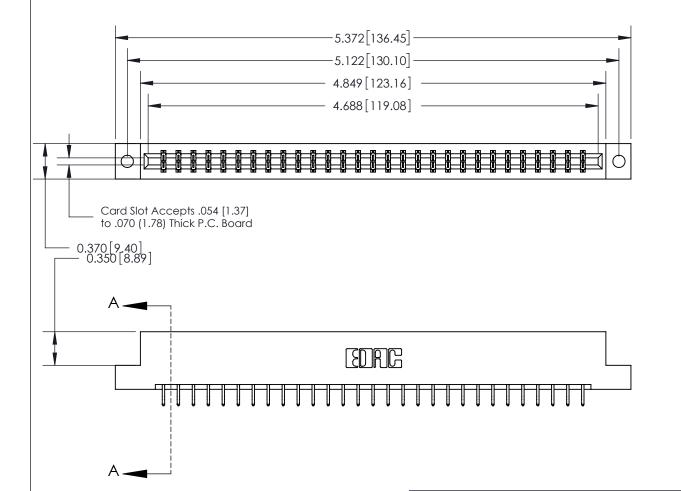

## **See Accompanying Page for:**

- **Bend Detail**
- **Mounting Options**

833 Series High Temp Card Edge Connector Part Number: 833-058-556-202

**EDAC INC** TORONTO, ONTARIO CANADA

THESE DRAWINGS AND SPECIFICATIONS ARE THE PROPERTY OF EDAC INC.,AND SHALL NOT BE REPRODUCED, OR COPIED OR USED AS THE BASIS FOR THE MANUFACTURE OR SALE OF APPARATUS WITHOUT WRITTEN PERMISSION.

| ACAD REFERENCE NO. | 833 ENG MASTER   |  |  |
|--------------------|------------------|--|--|
| DRAWN: J.LEE       | DATE: OCT. 14/09 |  |  |
| CHECKED:           | DATE:            |  |  |
| SCALE: NTS         | SHEET 1 OF 3     |  |  |
| DRAWING NUMBER     | ISSUE            |  |  |
| 833 Assembly       | 1                |  |  |