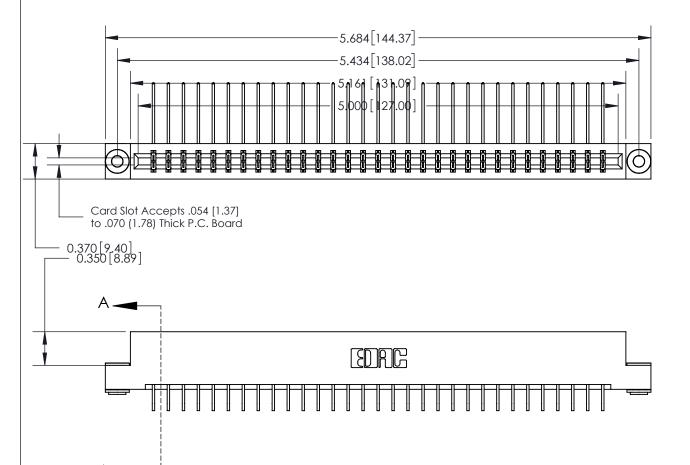

SECTION A-A 0.388 [9.86]

.160 [4.06] Point of Contact-

Card Slot

## **See Accompanying Page for:**

- **Bend Detail**
- **Mounting Options**

833 Series High Temp Card Edge Connector Part Number: 833-062-559-203

**EDAC INC** TORONTO, ONTARIO CANADA

THESE DRAWINGS AND SPECIFICATIONS ARE THE PROPERTY OF EDAC INC.,AND SHALL NOT BE REPRODUCED, OR COPIED OR USED AS THE BASIS FOR THE MANUFACTURE OR SALE OF APPARATUS WITHOUT WRITTEN PERMISSION.