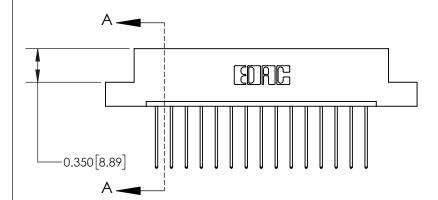

## **Contact Detail**

542-Wire Wrap .025 Sq.(0.64 Sq.) - Tail LG=.645(16.38) .156 [3.96] Contact Spacing x .200 [5.08] Row Spacing

> -3.246 [82.45] -2.936 74.57 2.650[67.31] -2.504 [63.60] Card Slot Accepts .054 [1.37] to .070 [1.78] Thick P.C. Board 0.370 [9.40]

## **See Accompanying Page for:**

**Contact Bend Details** 

837/887 Series High Temp Card Edge Connector Part Number: 837-015-542-108

YOUR CONNECTION TO QUALITY & SERVICE

**EDAC INC** TORONTO, ONTARIO CANADA