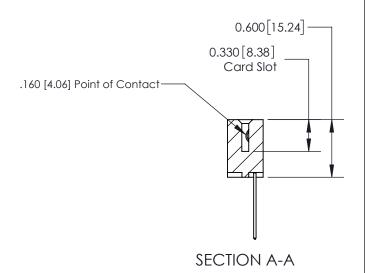

## **Contact Detail**

542-Wire Wrap .025 Sq.(0.64 Sq.) - Tail LG=.645(16.38) .156 [3.96] Contact Spacing x .200 [5.08] Row Spacing

> -3.246 [82.45] -2.936 74.57 2.650[67.31] -2.504 [63.60] Card Slot Accepts .054 [1.37] to .070 [1.78] Thick P.C. Board 0.370 [9.40]

## **See Accompanying Page for:**

**Contact Bend Details** 

837/887 Series High Temp Card Edge Connector Part Number: 837-015-542-108

YOUR CONNECTION TO QUALITY & SERVICE

**EDAC INC** TORONTO, ONTARIO CANADA