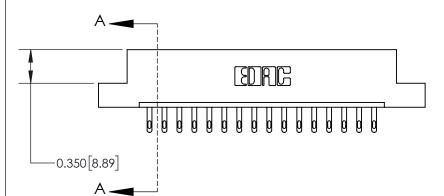

ISSUE NUMBER

ORIGINAL

1

| 837/887 Series High Temp Card Edge Connector<br>Contact Bend Detail |                                                                                                                                                              | ACAD REFERENCE NO. | 837 ENG MASTER   |               |
|---------------------------------------------------------------------|--------------------------------------------------------------------------------------------------------------------------------------------------------------|--------------------|------------------|---------------|
|                                                                     |                                                                                                                                                              | DRAWN: J.LEE       | DATE: OCT. 06/09 |               |
|                                                                     |                                                                                                                                                              | CHECKED:           | DATE:            |               |
| EDAC INC                                                            | TORONTO, ONTARIO CANADA  ARE THE PROPERTY OF EDAC INC., AND SHALL NOT BE REPRODUCED, OR COPIED OR USED AS THE BASIS FOR THE MANUFACTURE OR SALE OF APPARATUS | SCALE: NTS         | SHEET            | 2 <b>OF</b> 2 |
| TORONTO, ONTARIO                                                    |                                                                                                                                                              | DRAWING NUMBER     | •                | ISSUE         |
| YOUR CONNECTION TO QUALITY & SERVICE                                |                                                                                                                                                              | 837 Assembly       |                  | 1             |