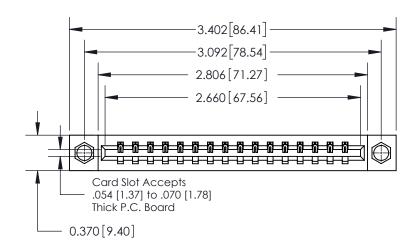

## **Contact Detail**

500-Wire Hole .050x.025(1.27x0.64) - Tail LG=.260(6.60)

.156 [3.96] Contact Spacing x .200 [5.08] Row Spacing

THIS IS A C.A.D. GENERATED DRAWING DO NOT MAKE MANUAL REVISIONS TO MASTER.

ISSUE NUMBER ORIGINAL

0.600 [15.24] 0.330[8.38] Card Slot .160 [4.06] Point of Contact SECTION A-A

**See Accompanying Page for:** 

**Contact Bend Details** 

837/887 Series High Temp Card Edge Connector Part Number: 837-016-500-107