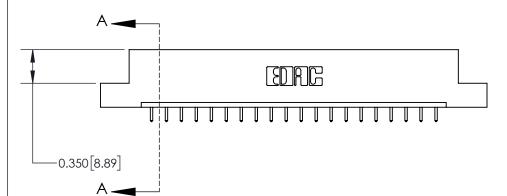

**Mounting Option** 

02-.128 (3.25) Dia. Mounting Holes

ISSUE NUMBER

ORIGINAL

**See Accompanying Page for: Contact Bend Details** 

**EDAC INC** TORONTO, ONTARIO CANADA YOUR CONNECTION TO QUALITY & SERVICE

Part Number: 837-020-521-102

837/887 Series High Temp Card Edge Connector

THESE DRAWINGS AND SPECIFICATIONS ARE THE PROPERTY OF EDAC INC.,AND SHALL NOT BE REPRODUCED, OR COPIED OR USED AS THE BASIS FOR THE MANUFACTURE OR SALE OF APPARATUS WITHOUT WRITTEN PERMISSION.

| ACAD REFERENCE NO. | 837 ENG MASTER   |  |  |
|--------------------|------------------|--|--|
| DRAWN: J.LEE       | DATE: OCT. 06/09 |  |  |
| CHECKED:           | DATE:            |  |  |
| SCALE: NTS         | SHEET 1 OF 2     |  |  |
| DRAWING NUMBER     | ISSUE            |  |  |
| 837 Assembly       | 1                |  |  |