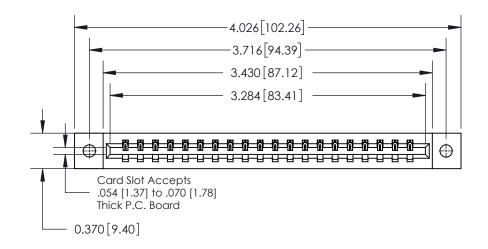

ISSUE NUMBER

ORIGINAL

**See Accompanying Page for: Contact Bend Details** 

**EDAC INC** TORONTO, ONTARIO CANADA YOUR CONNECTION TO QUALITY & SERVICE

Part Number: 837-020-521-102

837/887 Series High Temp Card Edge Connector

THESE DRAWINGS AND SPECIFICATIONS ARE THE PROPERTY OF EDAC INC.,AND SHALL NOT BE REPRODUCED, OR COPIED OR USED AS THE BASIS FOR THE MANUFACTURE OR SALE OF APPARATUS WITHOUT WRITTEN PERMISSION.

| ACAD REFERENCE NO. | 837 ENG MASTER   |  |  |
|--------------------|------------------|--|--|
| DRAWN: J.LEE       | DATE: OCT. 06/09 |  |  |
| CHECKED:           | DATE:            |  |  |
| SCALE: NTS         | SHEET 1 OF 2     |  |  |
| DRAWING NUMBER     | ISSUE            |  |  |
| 837 Assembly       | 1                |  |  |