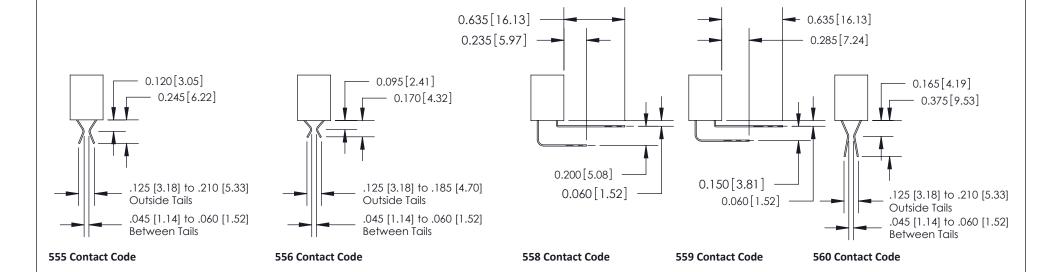

## **Contact Detail**

521-P.C. Tail .025 Sq.(0.64 Sq.) - Tail LG=.150(3.81)

.156 [3.96] Contact Spacing x .200 [5.08] Row Spacing

THIS IS A C.A.D. GENERATED DRAWING DO NOT MAKE MANUAL REVISIONS TO MASTER.

ISSUE NUMBER

ORIGINAL (1)

| 837/887 Series High Temp Card Edge Connector<br>Contact Bend Detail |                                                                                                                                                            | ACAD REFERENCE NO. | 837 ENG MASTER   |               |
|---------------------------------------------------------------------|------------------------------------------------------------------------------------------------------------------------------------------------------------|--------------------|------------------|---------------|
|                                                                     |                                                                                                                                                            | DRAWN: J.LEE       | DATE: OCT. 06/09 |               |
|                                                                     |                                                                                                                                                            | CHECKED:           | DATE:            |               |
| EDAC INC                                                            | TORONTO, ONTARIO  CANADA  ARE THE PROPERTY OF EDAC INCAND SHALL NOT BE REPRODUCED, OR COPIED OR USED AS THE BASIS FOR THE MANUFACTURE OR SALE OF APPARATUS | SCALE: NTS         | SHEET            | 2 <b>OF</b> 2 |
| TORONTO, ONTARIO                                                    |                                                                                                                                                            | DRAWING NUMBER     | •                | ISSUE         |
| CANADA                                                              |                                                                                                                                                            | 837 Assembly       |                  | 1             |