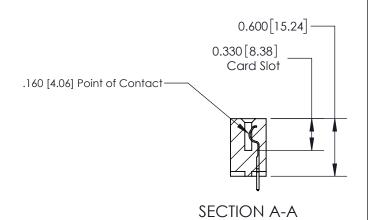

ISSUE NUMBER

ORIGINAL

**See Accompanying Page for: Contact Bend Details** 

**EDAC INC** TORONTO, ONTARIO CANADA YOUR CONNECTION TO QUALITY & SERVICE

Part Number: 837-020-521-102

837/887 Series High Temp Card Edge Connector

THESE DRAWINGS AND SPECIFICATIONS ARE THE PROPERTY OF EDAC INC.,AND SHALL NOT BE REPRODUCED, OR COPIED OR USED AS THE BASIS FOR THE MANUFACTURE OR SALE OF APPARATUS WITHOUT WRITTEN PERMISSION.

| ACAD REFERENCE NO. | 837 ENG MASTER   |  |  |
|--------------------|------------------|--|--|
| DRAWN: J.LEE       | DATE: OCT. 06/09 |  |  |
| CHECKED:           | DATE:            |  |  |
| SCALE: NTS         | SHEET 1 OF 2     |  |  |
| DRAWING NUMBER     | ISSUE            |  |  |
| 837 Assembly       | 1                |  |  |