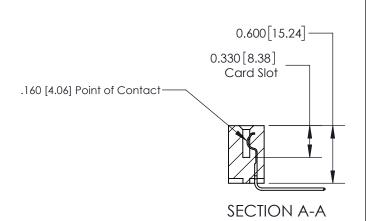

## **Contact Detail**

559-90 Degree Bend (Code 541 Contacts)

.156 [3.96] Contact Spacing x .200 [5.08] Row Spacing

THIS IS A C.A.D. GENERATED DRAWING DO NOT MAKE MANUAL REVISIONS TO MASTER.

ISSUE NUMBER ORIGINAL

ISSUE NUMBER

ORIGINAL

1

| 837/887 Series High Temp Card Edge Connector<br>Contact Bend Detail |                                                                                                                                     | ACAD REFERENCE NO. | 837 ENG MASTER   |               |
|---------------------------------------------------------------------|-------------------------------------------------------------------------------------------------------------------------------------|--------------------|------------------|---------------|
|                                                                     |                                                                                                                                     | DRAWN: J.LEE       | DATE: OCT. 06/09 |               |
|                                                                     |                                                                                                                                     | CHECKED:           | DATE:            |               |
| EDAC INC                                                            | THESE DRAWINGS AND SPECIFICATIONS ARE THE PROPERTY OF EDAC INC.,AND SHALL NOT BE REPRODUCED, OR COPIED OR USED AS THE BASIS FOR THE | SCALE: NTS         | SHEET            | 2 <b>OF</b> 2 |
| TORONTO, ONTARIO CANADA                                             |                                                                                                                                     | DRAWING NUMBER     | •                | ISSUE         |
| YOUR CONNECTION TO QUALITY & SERVICE                                | MANUFACTURE OR SALE OF APPARATUS WITHOUT WRITTEN PERMISSION.                                                                        | 837 Assembly       |                  | 1             |