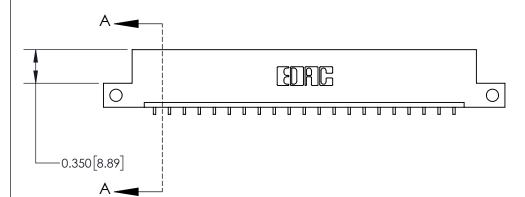

**Mounting Option** 

12-.128 (3.25) Dia. Side Mounting Holes

**See Accompanying Page for:** 

**Contact Bend Details** 

837/887 Series High Temp Card Edge Connector Part Number: 837-021-559-112

**EDAC INC** TORONTO, ONTARIO CANADA

THESE DRAWINGS AND SPECIFICATIONS ARE THE PROPERTY OF EDAC INC.,AND SHALL NOT BE REPRODUCED, OR COPIED OR USED AS THE BASIS FOR THE MANUFACTURE OR SALE OF APPARATUS WITHOUT WRITTEN PERMISSION.