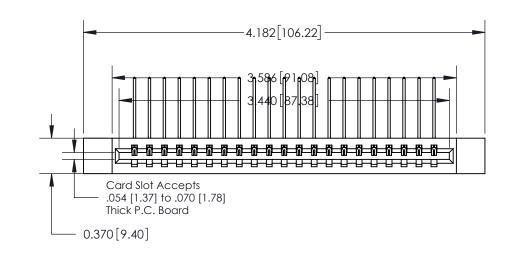

**See Accompanying Page for:** 

**Contact Bend Details** 

837/887 Series High Temp Card Edge Connector Part Number: 837-021-559-112

**EDAC INC** TORONTO, ONTARIO CANADA

THESE DRAWINGS AND SPECIFICATIONS ARE THE PROPERTY OF EDAC INC.,AND SHALL NOT BE REPRODUCED, OR COPIED OR USED AS THE BASIS FOR THE MANUFACTURE OR SALE OF APPARATUS WITHOUT WRITTEN PERMISSION.