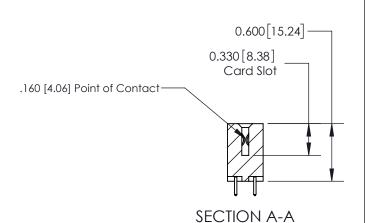

## **Contact Detail**

521-P.C. Tail .025 Sq.(0.64 Sq.) - Tail LG=.150(3.81) .156 [3.96] Contact Spacing x .200 [5.08] Row Spacing

-3.402[86.41] -3.092[78.54]-2.806 [71.27] -2.660 [67.56] Card Slot Accepts .054 [1.37] to .070 [1.78] Thick P.C. Board 0.370 [9.40]