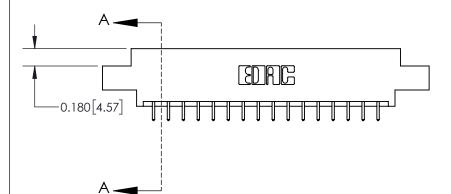

**Mounting Option** 

02-.128 (3.25) Dia. Mounting Holes

## **Contact Detail**

521-P.C. Tail .025 Sq.(0.64 Sq.) - Tail LG=.150(3.81) .156 [3.96] Contact Spacing x .200 [5.08] Row Spacing

-3.402[86.41] -3.092[78.54]-2.806 [71.27] -2.660 [67.56] Card Slot Accepts .054 [1.37] to .070 [1.78] Thick P.C. Board 0.370 [9.40]